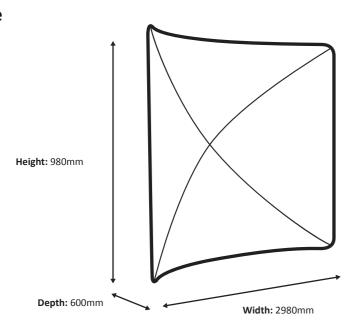

### Zipper-Wall Curved 300 x 100cm Graphic (ZWC300-100G)

# Specifications

#### Frame

### Graphic

Actual size of graphic: 3275 \* 980 mm (W/H)