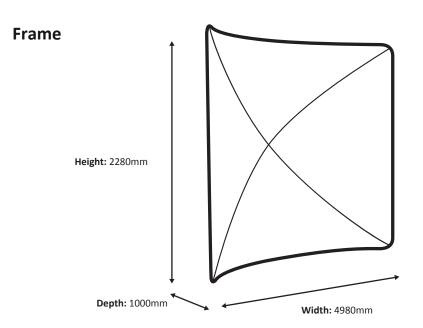

### Zipper-Wall Curved 400 x 230cm Graphic (ZWC400-230G)

Specifications

### Graphic

Actual size of graphic: 4380 \* 2280 mm (W/H)