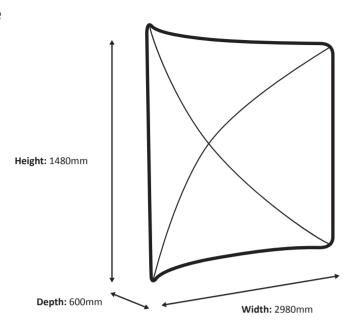

#### File set-up

The **blue line** is the outline of the document size.

Confection is done on the **orange line**. This is the final net size.

Important text and images should be placed within the **green line** because of the confection. The green and blue line are **7 cm** apart.

### Graphic

Actual size of graphic:

3275 \* 1480 mm (W/H)