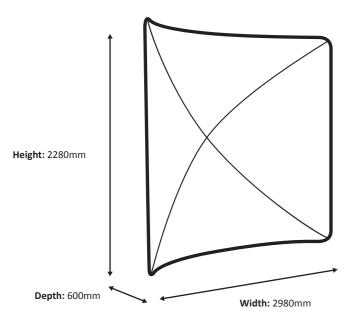

#### File set-up

The **blue line** is the outline of the document size.

Confection is done on the **orange line**. This is the final net size.

Important text and images should be placed within the **green line** because of the confection. The green and blue line are **7 cm** apart.