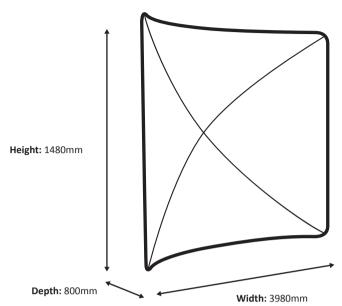

rint is white (unprinted).

  If you desire the backside printed, please provide the design on the second page of the file.
- 3: Supply on real size in PDF via E-mail / YouSendit / WeTransfer.













### Zipper-Wall Curved 300 x 100cm Graphic (ZWC300-100G)

# Specifications

#### Frame



### Graphic

Actual size of graphic: 3275 \* 980 mm (W/H)



# Zipper-Wall Curved 400 x 100cm Graphic (ZWC400-100G)

Width: 3980mm

# Specifications



### Graphic

Actual size of graphic: 4380 \* 980 mm (W/H)







#### Graphic

Actual size of graphic:

490 \* 980 mm (W/H)

# Zipper-Wall Curved 300 x 150cm Graphic (ZWC300-150G)

# Specifications

#### Frame



### Graphic

Actual size of graphic:

3275 \* 1480 mm (W/H)



# Zipper-Wall Curved 400 x 150cm Graphic (ZWC400-150G)

# Specifications





### Graphic

Actual size of graphic:

4380 \* 1480 mm (W/H)





### Graphic

Actual size of graphic:

5490 \* 1480 mm (W/H)





### Graphic

Actual size of graphic:

3275 \* 2280 mm (W/H)



### Zipper-Wall Curved 400 x 230cm Graphic (ZWC400-230G)

Specifications





### Graphic

Actual size of graphic: 4380 \* 2280 mm (W/H)



### Graphic

Actual size of graphic: 5490 \* 2280 mm (W/H)