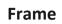

# Zipper-Wall Curved 400 x 150cm Graphic (ZWC400-150G)

# Specifications

### Graphic

Actual size of graphic:

4380 \* 1480 mm (W/H)