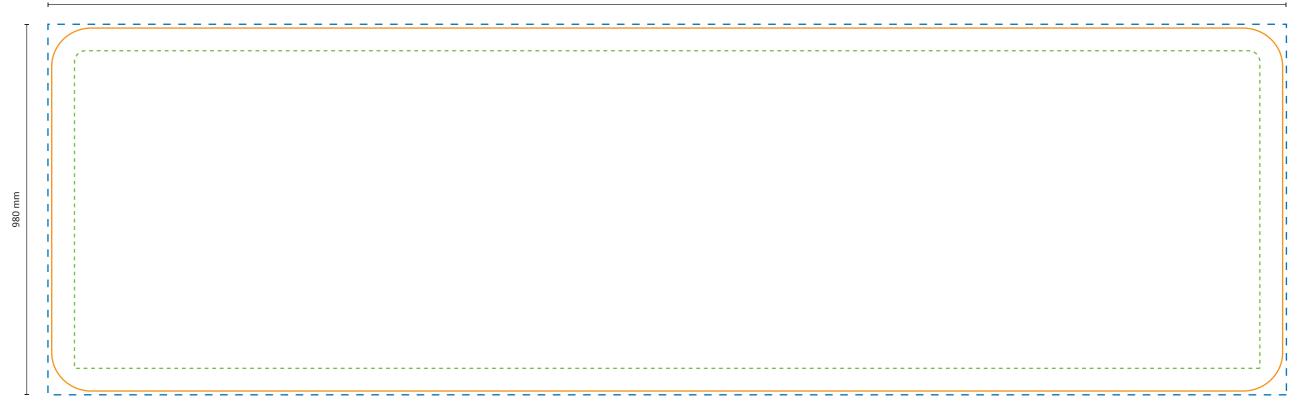

#### File set-up

The **blue line** is the outline of the document size.

Confection is done on the **orange line**. This is the final net size.

Important text and images should be placed within the **green line** because of the confection. The green and blue line are **7 cm** apart.

#### File supply

- 1: Please remove all sizes and lines (orange, green and blue).
- 2: The standard backside of the print is white (unprinted).

  If you desire the backside printed, please provide the design on the second page of the file.
- 3: Supply on real size in PDF via E-mail / YouSendit / WeTransfer.