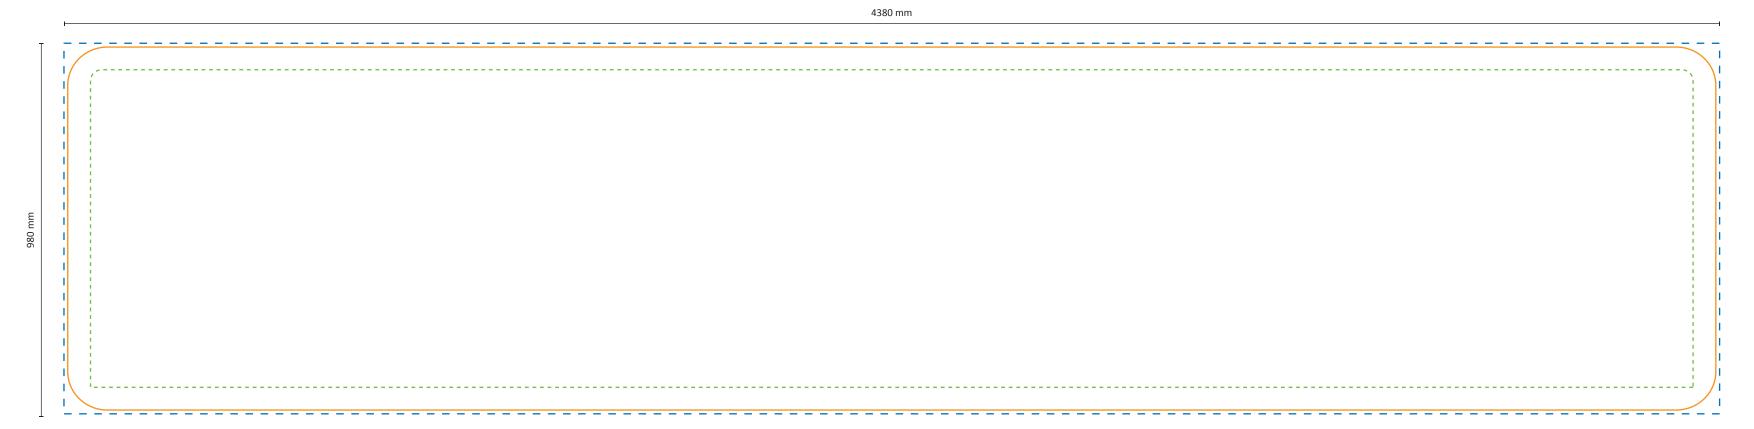

# Zipper-Wall Curved 400 x 100cm Graphic (ZWC400-100G)

Width: 3980mm

# Specifications

### Graphic

Actual size of graphic: 4380 \* 980 mm (W/H)