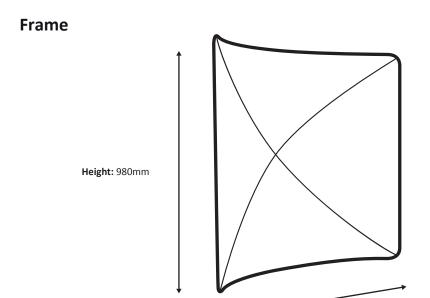

document size.



Confection is done on the **orange line**. This is the final net size.



Important text and images should be placed within the **green line** because of the confection. The green and blue line are **7 cm** apart.



#### File supply

- 1: Please remove all sizes and lines (orange, green and blue).
- 2: The standard backside of the print is white (unprinted).

  If you desire the backside printed, please provide the design on the second page of the file.
- 3: Supply on real size in PDF via E-mail / YouSendit / WeTransfer.













### Zipper-Wall Curved 300 x 100cm Graphic (ZWC300-100G)

# Specifications

#### Frame



### Graphic

Actual size of graphic: 3275 \* 980 mm (W/H)



# Zipper-Wall Curved 400 x 100cm Graphic (ZWC400-100G)

Width: 3980mm

# Specifications



### Graphic

Actual size of graphic: 4380 \* 980 mm (W/H)







#### Graphic

Actual size of graphic:

490 \* 980 mm (W/H)

# Zipper-Wall Curved 300 x 150cm Graphic (ZWC300-150G)

# Specifications

#### Frame



### Graphic

Actual size of graphic:

3275 \* 1480 mm (W/H)



# Zipper-Wall Curved 400 x 150cm Graphic (ZWC400-150G)

# Specifications





### Graphic

Actual size of graphic:

4380 \* 1480 mm (W/H)





### Graphic

Actual size of graphic:

5490 \* 1480 mm (W/H)





### Graphic

Actual size of graphic:

3275 \* 2280 mm (W/H)



### Zipper-Wall Curved 400 x 230cm Graphic (ZWC400-230G)

Specifications





### Graphic

Actual size of graphic: 4380 \* 2280 mm (W/H)



### Graphic

Actual size of graphic: 5490 \* 2280 mm (W/H)