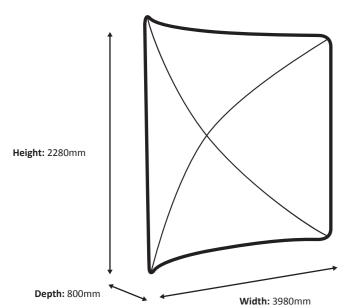

# Zipper-Wall Curved 400 x 100cm Graphic (ZWC400-100G)

Width: 3980mm

### Graphic

Actual size of graphic: 4380 \* 980 mm (W/H)