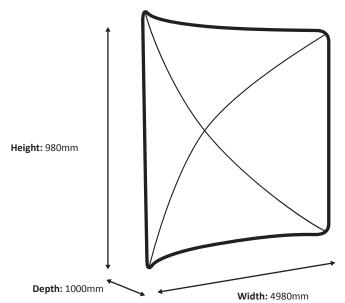

s is the final net size.



Important text and images should be placed within the **green line** because of the confection. The green and blue line are **7 cm** apart.



#### File supply

- 1: Please remove all sizes and lines (orange, green and blue).
- 2: The standard backside of the print is white (unprinted).

  If you desire the backside printed, please provide the design on the second page of the file.
- 3: Supply on real size in PDF via E-mail / YouSendit / WeTransfer.













### Zipper-Wall Curved 300 x 100cm Graphic (ZWC300-100G)

# Specifications

#### Frame



### Graphic

Actual size of graphic: 3275 \* 980 mm (W/H)



# Zipper-Wall Curved 400 x 100cm Graphic (ZWC400-100G)

Width: 3980mm

# Specifications



### Graphic

Actual size of graphic: 4380 \* 980 mm (W/H)







#### Graphic

Actual size of graphic:

490 \* 980 mm (W/H)

# Zipper-Wall Curved 300 x 150cm Graphic (ZWC300-150G)

# Specifications

#### Frame



### Graphic

Actual size of graphic:

3275 \* 1480 mm (W/H)



# Zipper-Wall Curved 400 x 150cm Graphic (ZWC400-150G)

# Specifications





### Graphic

Actual size of graphic:

4380 \* 1480 mm (W/H)





### Graphic

Actual size of graphic:

5490 \* 1480 mm (W/H)





### Graphic

Actual size of graphic:

3275 \* 2280 mm (W/H)



### Zipper-Wall Curved 400 x 230cm Graphic (ZWC400-230G)

Specifications





### Graphic

Actual size of graphic: 4380 \* 2280 mm (W/H)



### Graphic

Actual size of graphic: 5490 \* 2280 mm (W/H)