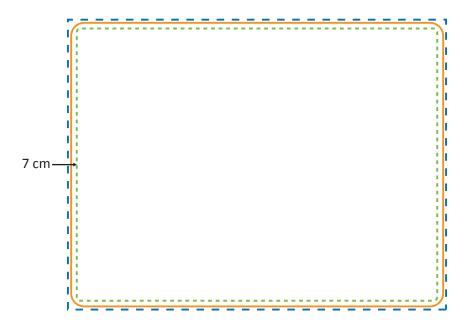

#### File set-up

The **blue line** is the outline of the document size.

Confection is done on the **orange line**. This is the final net size.

Important text and images should be placed within the **green line** because of the confection. The green and blue line are **7 cm** apart.