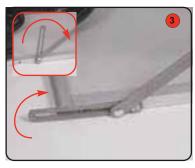

### Important: Ensure fingers are kept clear of folding mechanism when opening and closing the unit

Slide locking tab away from pivot arm at base of unit. Repeat for 2nd locking tab.

Whilst raising the unit note position of the pivot arms. To ensure correct assembly both pivot arms must rotate through 180 degrees.

Holding the top tray, gently raise the trays upwards. Place your foot on the base to aid stability.

Slide locking tab over pivot arm at base of unit. Repeat for 2nd locking tab.

To close:

- 1, Slide the locking tabs away from the pivot arms at the base of unit.
- 2, Lift the top tray and gently lower into the closed position. (DO NOT DROP)