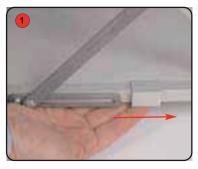

### Important: Ensure fingers are kept clear of folding mechanism when opening and closing the unit

Slide locking tab away from pivot arm at base of unit. Repeat for 2nd locking tab.

Whilst raising the unit note position of the pivot arms. To ensure correct assembly both pivot arms must rotate through 180 degrees.