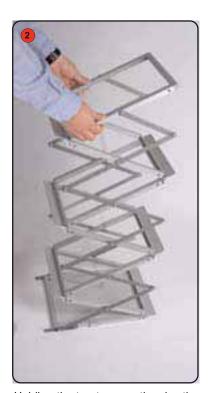

### Important: Ensure fingers are kept clear of folding mechanism when opening and closing the unit

Slide locking tab away from pivot arm at base of unit. Repeat for 2nd locking tab.

Whilst raising the unit note position of the pivot arms. To ensure correct assembly both pivot arms must rotate through 180 degrees.

Holding the top tray, gently raise the trays upwards. Place your foot on the base to aid stability.

Slide locking tab over pivot arm at base of unit. Repeat for 2nd locking tab.

To close:

- 1, Slide the locking tabs away from the pivot arms at the base of unit.
- 2, Lift the top tray and gently lower into the closed position. (DO NOT DROP)