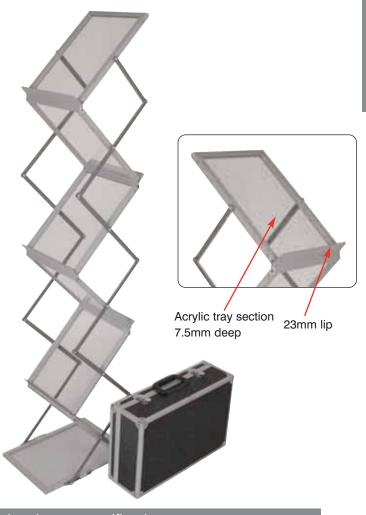

#### hardware specifications

| Assembled dimensions (cm):            | <b>A4 Zed-Up Plus</b><br>146 (h) x 25.6 (w) x 37 (d) |
|---------------------------------------|------------------------------------------------------|
| Closed dimensions (cm):               | 11 (h) x 25.6 (w) x 40 (d)                           |
| Overall tray dimensions (mm):         | 32 (h) x 25.5 (w)                                    |
| Acrylic tray section dimensions (cm): | 30.5 (h) x 22 (w)                                    |