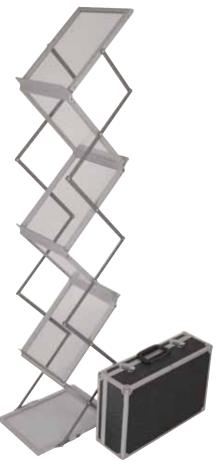

## Zed Up Plus

Zed-up Plus is a popular literature stand, that is stylish and highly portable. Ideal for exhibitions and displays.

#### Features & benefits

- High tech styling
- Double-sided acrylic shelves
- Heavy duty lockable carry case included
- Collapsible
- Available in anodised silver
- To suit A4 literature

#### hardware specifications

| Assembled dimensions (cm):            | <b>A4 Zed-Up Plus</b><br>146 (h) x 25.6 (w) x 37 (d) |
|---------------------------------------|------------------------------------------------------|
| Closed dimensions (cm):               | 11 (h) x 25.6 (w) x 40 (d)                           |
| Overall tray dimensions (mm):         | 32 (h) x 25.5 (w)                                    |
| Acrylic tray section dimensions (cm): | 30.5 (h) x 22 (w)                                    |