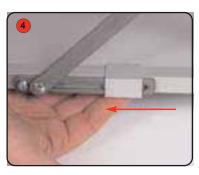

### Important: Ensure fingers are kept clear of folding mechanism when opening and closing the unit

Slide locking tab away from pivot arm at base of unit. Repeat for 2nd locking tab.

Whilst raising the unit note position of the pivot arms. To ensure correct assembly both pivot arms must rotate through 180 degrees.

Holding the top tray, gently raise the trays upwards. Place your foot on the base to aid stability.

Slide locking tab over pivot arm at base of unit. Repeat for 2nd locking tab.

To close:

- 1, Slide the locking tabs away from the pivot arms at the base of unit.
- 2, Lift the top tray and gently lower into the closed position. (DO NOT DROP)