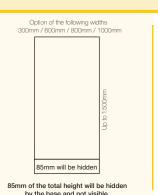

## **Wedge Banner Panel Sizes**

- 300mm x Up to 1500mm
- 600mm x Up to 1500mm<sup>3</sup>
- 850mm x Up to 1500mm
- 1000mm x Up to 1500mm\*

\*85mm at the bottom of the banner will be hidden by the base and not visible