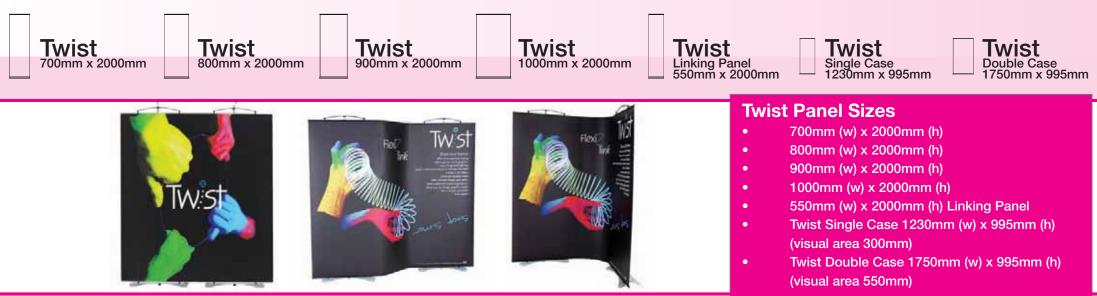

l size
- OUTLINE ALL FONTS
- Turn off all Overprints, supply all Links and flatten Transparency
- If supplying a High Res PDF do not compress and supply with all bleed and crop marks

#### InDesign

- Set up CMYK at 1/4 final size
- OUTLINE ALL FONTS
- Please save and supply a High Res PDF do not compress and supply with all bleed and crop marks

#### Photoshop

- Set up CMYK at 1/4 final size and 320dpi
- Supply a low resolution PDF for visual purposes
- If artwork set up in Photoshop, text/logos will not be vectored and will have some pixelation when printed full size,
- Save out as a JPEG.

#### Adobe Acrobat

If supplying a PDF as your final artwork, ensure all images are not reduced / compressed, crop marks and bleed are included and visual lines are not included inside the artwork.



\* Other accessories are available for this system, please visit website or see brochure or enquire for further products.



#### www.miragedisplay.co.uk

Mirage Display Ltd. Unit 11 Marsland Street, Hazel Grove, Stockport SK7 4ER Telephone: 0161 482 7997 Fax: 0161 456 8074 Email: enquiries@miragedisplay.co.uk

# minage