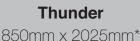

# **Thunder Banner Panel Sizes**

Thunder banners come in the following sizes

• 850mm (w) x 2025mm (h)

Please add 150mm bleed at the bottom, this will not be visible.

\*Please add 150mm bleed at the bottom this will not be visible