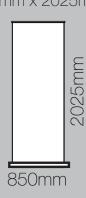

# **Thunder Banner Panel Sizes**

Thunder banners come in the following sizes

• 850mm (w) x 2025mm (h)

Please add 150mm bleed at the bottom, this will not be visible.

\*Please add 150mm bleed at the bottom this will not be visible