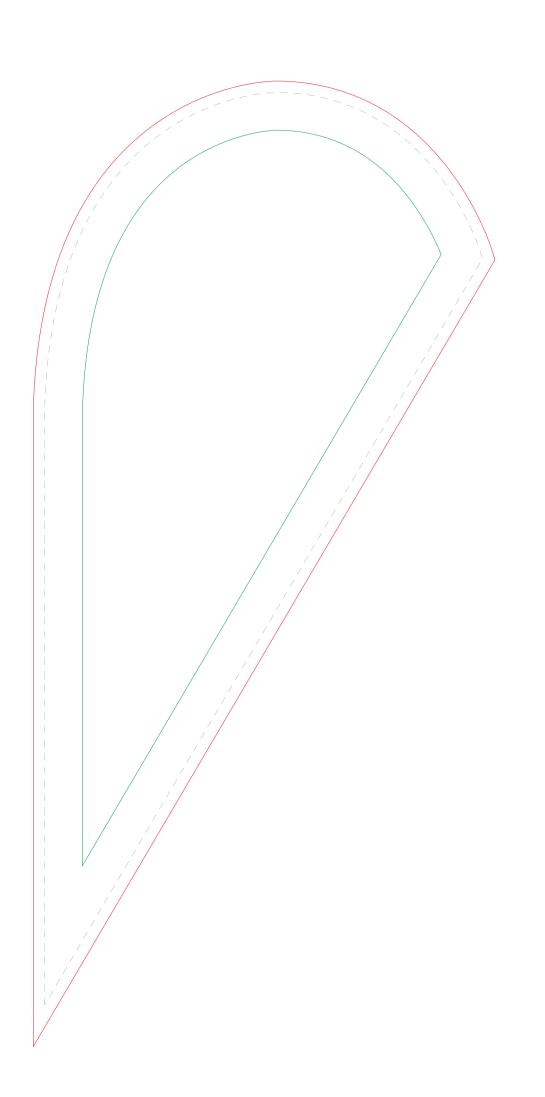

## Street Flag Quill UF-ZMSTF-01

Total area including bleed: 488 (w) x 1022 (h) mm

Finished size: 463 (w) x 964 (h) mm

Visible area: 380 (w) x 780 (h) mm

Please keep all text, logos and critical design elements to the inside of the safe area indicated by the green keyline.

Separate black or white pole.

Flag secured by 200mm Hook at end of Pole Pocket.

Single sided show through print.

All sizes are approximate.