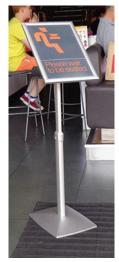

## Sign Holder 2

easy to convert between **port**rait and **land**scape, this highly versatile poster display is ideal for a huge range of applications

- Easily adjustable height simple 'clip and slide' mechanism
- Quick and easy to change between portrait and landscape
- Display angle easily adjustable between 0 and 90 degrees
- Front-opening snapframes for quick and easy poster change
- Soft round corners for safety
- All adjustments made by hand no tools required
- Anti-glare PET poster cover ensures clarity of message
- Base features hidden steel plate for optimum stability
- Available in A4 and A3 stock sizes

- - 3 minutes to assemble

**Recyclable** Aluminium frame, PET poster cover, aluminium stand and steel base plate

Quick and easy to change between portrait and landscape format

Easily adjustable height - simply unclip and slide pole up/down

Bases feature hidden steel plate for optimum stability

Portrait format

A4: 250mm A3: 300mm

| Size | Format    | <b>Dimensions</b><br>(w x h mm) | Display Area<br>(mm) | Weight<br>(kg) |
|------|-----------|---------------------------------|----------------------|----------------|
| Α4   | Landscape | 330 x 865-1205                  | 190 x 277            | 5.2            |
|      | Portrait  | 250 x 910-1250                  |                      |                |
| A3   | Landscape | 420 x 910-1250                  | 277 x 400            | 6.8            |
|      | Portrait  | 300 x 970-1310                  |                      |                |