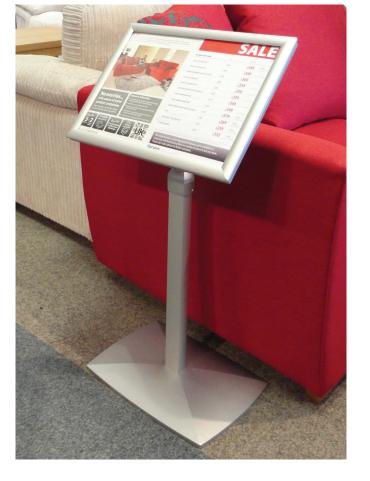

## Sign Holder 2

easy to convert between **port**rait and **land**scape, this highly versatile poster display is ideal for a huge range of applications

- Easily adjustable height simple 'clip and slide' mechanism
- Quick and easy to change between portrait and landscape
- Display angle easily adjustable between 0 and 90 degrees
- Front-opening snapframes for quick and easy poster change
- Soft round corners for safety
- All adjustments made by hand no tools required
- Anti-glare PET poster cover ensures clarity of message
- Base features hidden steel plate for optimum stability
- Available in A4 and A3 stock sizes

- - 3 minutes to assemble

**Recyclable** Aluminium frame, PET poster cover, aluminium stand and steel base plate

Quick and easy to change between portrait and landscape format

Easily adjustable height - simply unclip and slide pole up/down

Bases feature hidden steel plate for optimum stability

Portrait format

A4: 250mm A3: 300mm

| Size | Format    | <b>Dimensions</b><br>(w x h mm) | Display Area<br>(mm) | Weight<br>(kg) |
|------|-----------|---------------------------------|----------------------|----------------|
| Α4   | Landscape | 330 x 865-1205                  | 190 x 277            | 5.2            |
|      | Portrait  | 250 x 910-1250                  |                      |                |
| A3   | Landscape | 420 x 910-1250                  | 277 x 400            | 6.8            |
|      | Portrait  | 300 x 970-1310                  |                      |                |