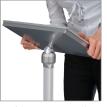

## Sign Holder 2

easy to convert between **port**rait and **land**scape, this highly versatile poster display is ideal for a huge range of applications

- Easily adjustable height simple 'clip and slide' mechanism
- Quick and easy to change between portrait and landscape
- Display angle easily adjustable between 0 and 90 degrees
- Front-opening snapframes for quick and easy poster change
- Soft round corners for safety
- All adjustments made by hand no tools required
- Anti-glare PET poster cover ensures clarity of message
- Base features hidden steel plate for optimum stability
- Available in A4 and A3 stock sizes

- - 3 minutes to assemble

**Recyclable** Aluminium frame, PET poster cover, aluminium stand and steel base plate

Quick and easy to change between portrait and landscape format

Easily adjustable height - simply unclip and slide pole up/down