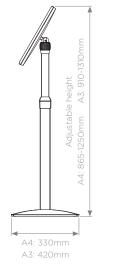

Bases feature hidden steel plate for optimum stability

Portrait format

A4: 250mm A3: 300mm

| Size | Format    | <b>Dimensions</b><br>(w x h mm) | Display Area<br>(mm) | Weight<br>(kg) |
|------|-----------|---------------------------------|----------------------|----------------|
| Α4   | Landscape | 330 x 865-1205                  | 190 x 277            | 5.2            |
|      | Portrait  | 250 x 910-1250                  |                      |                |
| A3   | Landscape | 420 x 910-1250                  | 277 x 400            | 6.8            |
|      | Portrait  | 300 x 970-1310                  |                      |                |