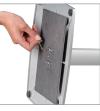

## Sign Holder 2

easy to convert between **port**rait and **land**scape, this highly versatile poster display is ideal for a huge range of applications

- Easily adjustable height simple 'clip and slide' mechanism
- Quick and easy to change between portrait and landscape
- Display angle easily adjustable between 0 and 90 degrees
- Front-opening snapframes for quick and easy poster change
- Soft round corners for safety
- All adjustments made by hand no tools required
- Anti-glare PET poster cover ensures clarity of message
- Base features hidden steel plate for optimum stability
- Available in A4 and A3 stock sizes

- - 3 minutes to assemble

**Recyclable** Aluminium frame, PET poster cover, aluminium stand and steel base plate

Quick and easy to change between portrait and landscape format

Easily adjustable height - simply unclip and slide pole up/down