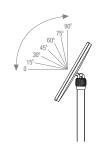

## Sign Holder 2

easy to convert between **port**rait and **land**scape, this highly versatile poster display is ideal for a huge range of applications

- Easily adjustable height simple 'clip and slide' mechanism
- Quick and easy to change between portrait and landscape
- Display angle easily adjustable between 0 and 90 degrees
- Front-opening snapframes for quick and easy poster change
- Soft round corners for safety
- All adjustments made by hand no tools required
- Anti-glare PET poster cover ensures clarity of message
- Base features hidden steel plate for optimum stability
- Available in A4 and A3 stock sizes