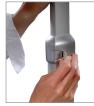

- - 3 minutes to assemble

**Recyclable** Aluminium frame, PET poster cover, aluminium stand and steel base plate

Quick and easy to change between portrait and landscape format

Easily adjustable height - simply unclip and slide pole up/down