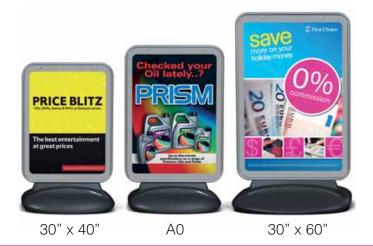

## **Sentinel Graphic Panel Sizes**

**30" x 40" -** 754mm (w) x 1008mm (h)

**A0 -** 820mm (w) x 1169mm (h)

**30" x 60" -** 905mm (w) x 1503mm (h)

www.miragedisplay.co.uk

Mirage Display Ltd. Unit 11 Marsland Street, Hazel Grove, Stockport SK7 4ER Telephone: 0161 482 7997 Fax: 0161 456 8074 Email: enquiries@miragedisplay.co.uk