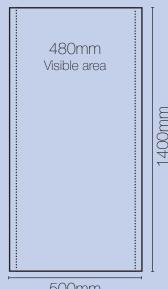

#### **Screen Tower dimensions:**

Available in the following sizes:

Overall graphic dimensions:

500mm (w) x 1400mm (h)

Visual Area dimensions:

480mm (w) x 1400mm (h)