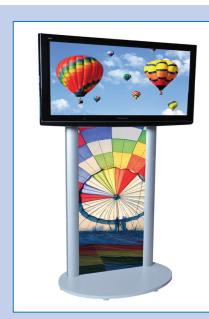

gh Res PDF do not compress and supply with all bleed and crop marks



#### **Quark Xpress**

- Set up CMYK at 1/4 final size
- OUTLINE ALL FONTS
- Collect for Output and supply a Low resolution PDF for visual purposes
- If supplying a High Res PDF do not compress and supply with all bleed and crop marks



#### **Photoshop**

- Set up CMYK at 1/4 final size and 320dpi
- Supply a low resolution PDF for visual purposes
- If artwork set up in Photoshop, text/logos will not be vectored and will have some pixelation when printed full size
- Save out as a JPEG.



#### **Adobe Acrobat**

If supplying a PDF as your final artwork, ensure all images are not reduced / compressed, crop marks and bleed are included and visual lines are not included inside the artwork.



500mm Overall Graphic Width



#### **Screen Tower dimensions:**

Available in the following sizes:

Overall graphic dimensions:

500mm (w) x 1400mm (h)

Visual Area dimensions:

480mm (w) x 1400mm (h)