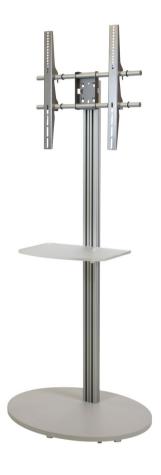

## Screen Holder

## **FEATURES AND BENEFITS**

- Stand fits 17"-72" LCD or plasma TV weighing less than 36kgs
- Optional height adjustable brochure tray and shelf available
- Rounded MDF base for excellent stability

| PRODUCT DETAILS    |                              |
|--------------------|------------------------------|
| Overall Dimensions | 411mm w x 1854mm h x 610mm d |
| Base Dimensions    | 411mm w x 25mm h x 610mm d   |
| Weight             | 17.7kgs                      |
| Max Monitor Weight | 36kgs                        |