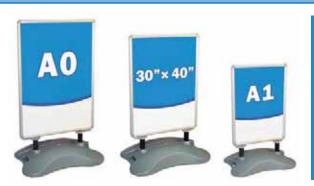

#### **Recoil Sign**

**Panel Sizes:** 

A1 Poster Visual Size - 576mm (w) x 821mm (h)
A0 Poster Visual Size - 823mm (w) x 1173mm (h)
30" x 40" Poster Visual Size - 744mm (w) x 997mm (h)

www.miragedisplay.co.uk