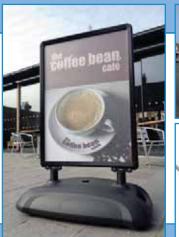

# Recoil Sign

#### **Recoil Sign**

**Panel Sizes:** 

A1 Poster Visual Size - 576mm (w) x 821mm (h)
A0 Poster Visual Size - 823mm (w) x 1173mm (h)
30" x 40" Poster Visual Size - 744mm (w) x 997mm (h)

www.miragedisplay.co.uk