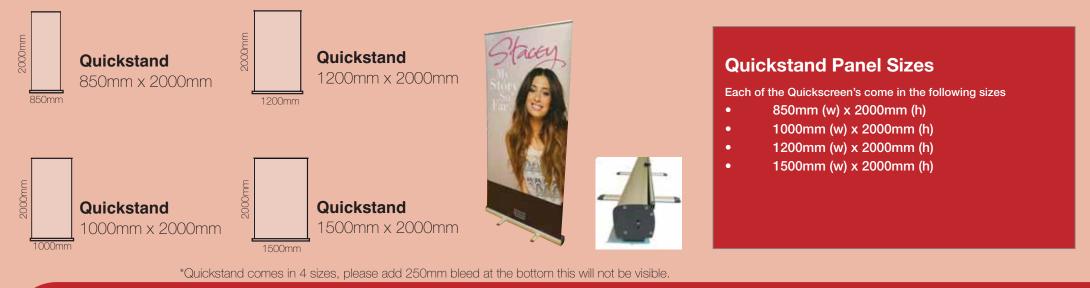

l size
- OUTLINE ALL FONTS
- Turn off all Overprints, supply all Links and flatten Transparency
- If supplying a High Res PDF do not compress and supply with all bleed and crop marks

#### InDesign

- Set up CMYK at 1/4 final size
- OUTLINE ALL FONTS
- Please save and supply a High Res PDF do not compress and supply with all bleed and crop marks

#### Photoshop

- Set up CMYK at 1/4 final size and 320dpi
- Supply a low resolution PDF for visual purposes
- If artwork set up in Photoshop, text/logos will not be vectored and will have some pixelation when printed full size,
- Save out as a JPEG.

#### Adobe Acrobat

If supplying a PDF as your final artwork, ensure all images are not reduced / compressed, crop marks and bleed are included and visual lines are not included inside the artwork.





www.miragedisplay.co.uk

Mirage Display Ltd. Unit 11 Marsland Street, Hazel Grove, Stockport SK7 4ER Telephone: 0161 482 7997 Fax: 0161 456 8074 Email: enquiries@miragedisplay.co.uk