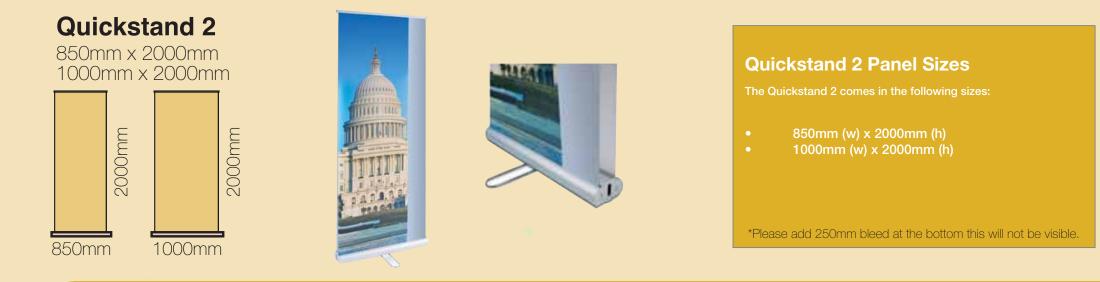

INE ALL FONTS
- Turn off all Overprints, supply all Links and flatten Transparency
- If supplying a High Res PDF do not compress and supply with all bleed and crop marks

#### InDesign

- Set up CMYK at 1/4 final size
- OUTLINE ALL FONTS
- Please save and supply a High Res PDF do not compress and supply with all bleed and crop marks

#### Photoshop

- Set up CMYK at 1/4 final size and 320dpi
- Supply a low resolution PDF for visual purposes
- If artwork set up in Photoshop, text/logos will not be vectored and will have some pixelation when printed full size,
- Save out as a JPEG.

#### Adobe Acrobat

dobeAcrobat

If supplying a PDF as your final artwork, ensure all images are not reduced / compressed, crop marks and bleed are included and visual lines are not included inside the artwork.



#### www.miragedisplay.co.uk

mirage

Mirage Display Ltd. Unit 11 Marsland Street, Hazel Grove, Stockport SK7 4ER Telephone: 0161 482 7997 Fax: 0161 456 8074 Email: enquiries@miragedisplay.co.uk