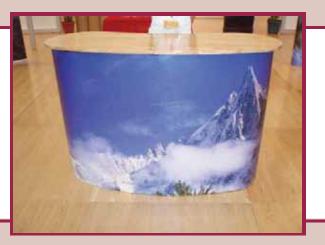

## **Showdown Pop Up Counter**

Pop Up Counter Panel Size is:

1966mm (w) x 935mm (h)

Visual area on front: 1200mm

mirage

www.miragedisplay.co.uk

Mirage Display Ltd. Unit 11 Marsland Street, Hazel Grove, Stockport SK7 4ER