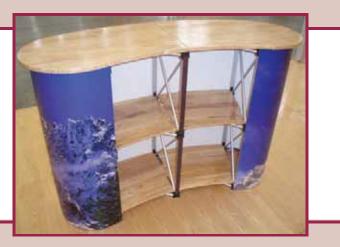

## **Showdown Pop Up Counter**

Pop Up Counter Panel Size is:

1966mm (w) x 935mm (h)

Visual area on front: 1200mm

mirage

www.miragedisplay.co.uk

Mirage Display Ltd. Unit 11 Marsland Street, Hazel Grove, Stockport SK7 4ER