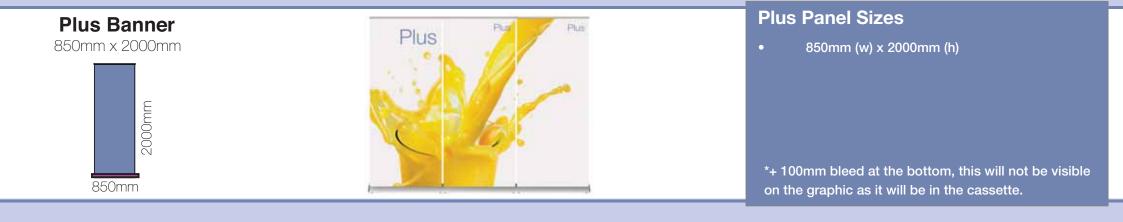

l size
- OUTLINE ALL FONTS
- Turn off all Overprints, supply all Links and flatten Transparency
- If supplying a High Res PDF do not compress and supply with all bleed and crop marks

#### InDesign

- Set up CMYK at 1/4 final size
- OUTLINE ALL FONTS
- Please save and supply a High Res PDF do not compress and supply with all bleed and crop marks

#### Photoshop

- Set up CMYK at 1/4 final size and 320dpi
- Supply a low resolution PDF for visual purposes
- If artwork set up in Photoshop, text/logos will not be vectored and will have some pixelation when printed full size,
- Save out as a JPEG.

#### Adobe Acrobat

If supplying a PDF as your final artwork, ensure all images are not reduced / compressed, crop marks and bleed are included and visual lines are not included inside the artwork.



## mirage

#### www.miragedisplay.co.uk

Mirage Display Ltd. Unit 11 Marsland Street, Hazel Grove, Stockport SK7 4ER Telephone: 0161 482 7997 Fax: 0161 456 8074 Email: enquiries@miragedisplay.co.uk

## minge display



PS