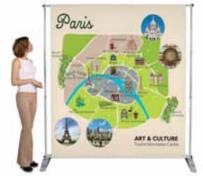

ONTS
- Turn off all Overprints, supply all Links and flatten Transparency
- If supplying a High Res PDF do not compress and supply with all bleed and crop marks



#### InDesign

- Set up CMYK at 1/4 final size
- OUTLINE ALL FONTS
- Please save and supply a High Res PDF do not compress and supply with all bleed and crop marks



#### Photoshop

- Set up CMYK at 1/4 final size and 320dpi
- Supply a low resolution PDF for visual purposes
- If artwork set up in Photoshop, text/logos will not be vectored and will have some pixelation when printed full size,
- Save out as a JPEG.



#### Adobe Acrobat

• If supplying a PDF as your final artwork, ensure all images are not reduced / compressed, crop marks and bleed are included and visual lines are not included inside the artwork.

















### **Pegasus Panel Sizes**

- 1500mm (w) x 2000mm\* (h)
- 1900mm (w) x 2000mm\* (h)
- 2000mm (w) x 2000mm\* (h)
- 2000mm (w) x 2410mm\* (h)
- 2410mm (w) x 1900mm\* (h)
- 2410mm (w) x 2400mm\* (h)

\*Please Note:
An additional 7cm bleed top and bottom must be added for an overlap.
(This will not be visible on the finished stand.)

\*Please allow an additional 7cm bleed top and bottom on artwork for an overlap (this will not be visible).