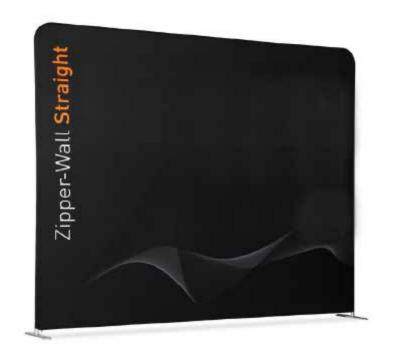

# Zipper Wall Straight

Straight tension fabric panel frames

# **Key Features**

- Easy fit graphic with zip fastening
- Ideal permanent feature or portable display
- Create stunning fabric graphics with double sided prints
- A solution for every space, amazing 30 size options!

### One frame multiple options

With an incredible 30 size options in five standard heights and multiple widths, there's a solution that fits any display requirement, create unique exhibition displays that are quick to construct. Combined with easy care seamless graphics you'll have a display solution that looks great for years!