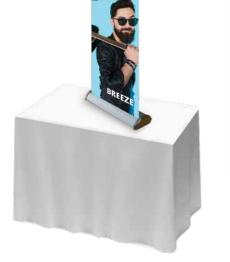

# Liberty Mini

Easy setup tabletop banner

# Mini Quick

Tabletop pop up display

# Breeze

**Grip Talkers** 

Roll up desktop banner stand Fabric desktop display stand

### **Key Features**

- Min banner, compact design
- Stable space saving foot
- Dark grey end covers
- Desktop stand or mini floor display

### Make a mini statement

and two poles for a height suitable for is the ideal display solution. Packs tabletop use, add additional poles to give even more height & presence.