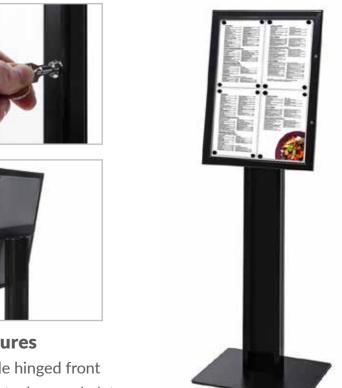

# Menu Stand

Snapframe POS stands

### **Key Features**

- Two styles Straight / Curved
- A3 & A4 size options
- Front-opening snapframes
- Stable & secure base

### Flexible & different Range of Stands

Traditionally used for displaying menus, our customers are now using Menu Stand as sign holders for exhibitions, retail displays as an interesting way to deliver eye level information.