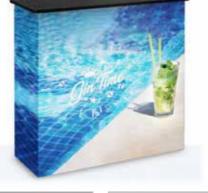

# **Impact Xpress**

**Budget** Pop up display system

# Flexibility at an Affordable Price

Impact Xpress pop up stands are available 2.25m high or 1.85m high. These pop up frames are available in curved or straight format. Impact Xpress has the option for panels to be fitted to the rear of the stand, to create a 360 degree display stand.

Impact Xpress exhibition stands can be stored and transported in a range of wheeled cases, some of which can be converted into a podium. 50w Halogen lights or LED lights are available for each of the Impact range of exhibition stands.