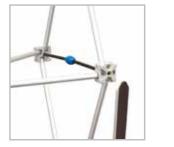

# **Key Features**

- Available curved or straight frames
- Magnetic self locking device allows frame to assemble easily

- 5 year warranty on hardware
- High Impact graphic panels supplied in individual protective sleeves
- Setup within 15 minutes

# Flexibility at an Affordable Price

Impact Xpress pop up stands are available 2.25m high or 1.85m high. These pop up frames are available in curved or straight format. Impact Xpress has the option for panels to be fitted to the rear of the stand, to create a 360 degree display stand.