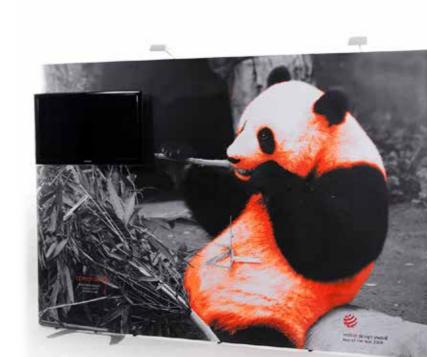

# Centro

**Premium** Static frame display system

# **Key Features**

- Designed to achieve a visually seamless magnetic graphic display
- Innovative adaptable display system
- Contemporary neon acrylic caps and accessories in different colours
- Unique, durable aluminium construction
- Only a single hex key for assembly
- Fittings available for small & large screen
- Silver base plate to ensure stability
- Overall height without lighting 2019mm
- Quality assured with a 5 year guarantee

# **Centro high impact static displays**

We have been supplying Centro framed stands for over ten years, and with good reason! Built around the reliable and stable Centro locked frame system, you have a huge choice of shapes and accessories to build your future marketing displays around.

Start with a small static display and grow into a fully modular system at your own pace, with long term guarantee and our support your system will last for years to come, make the smart choice.