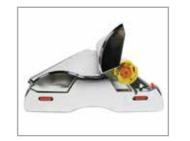

# Counter

**Premium** Counter top iPad display

### **Key Features**

- Fits standard iPads
- Secure Fixings, Easy set-up
- Landscape or portrait configuration
- Internal power cable system

### Light & easy setup desktop counter

Counter Mount iPad display unit can be fitted to most standard surface that can be drilled to fit the screw fixings. This mount can be used in conjunction with many of our portable counters.