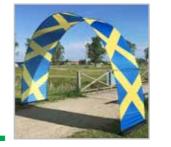

# Bannerbow

**Premium** Portable fabric arches - Size & backdrop options

# **Key Features**

- Outdoor Size Options Small or Medium
- Designed with simplicity in mind
- Single & double sided print options
- Indoor & Outdoor product options
- Add a inner backdrop wall that fits neatly under the arch
- Ultra-light and simple to build
- Available with smart wheeled bag

# For when you want to be seen!

Bannerbow offers an innovative display solution for exhibition, event and retail. Bannerbow portable event arches and backdrop can easily create an exciting portable branding arch with style and overhead experience. Bannerbow arches offer an effective alternative to regular portable marketing displays.

# **Event Arch - Outdoor**

With the same quick build design for indoor and outdoor models, with the main difference being the secure stabilising feet. Bannerbow outdoor is suitable in light wind and rain weather conditions.