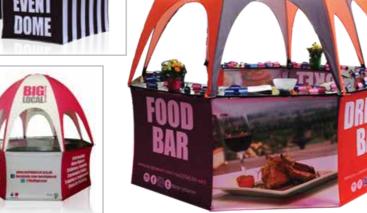

# **Event Bar**

**Premium** Combine shelter & outdoor podium

# **Key Features**

- Perfect for any indoor or outdoor show
- Passers by naturally drawn to the Even Dome
- Solid construction Setup and leave for days
- Internal shelves for storage and security

### Fun promotions, serve outside with a smile

Your event crowd will instinctively congregate to the alluring Event Bar. Digital & screen print options to the domed top and sides gives vibrant branding. Used indoors and outdoors the high quality organic shape is water repellent and tough enough to tackle any conditions.