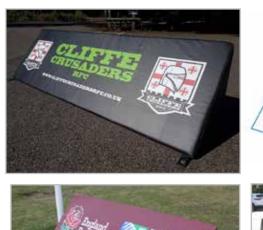

# **Crowd Barriers**

**Premium** Printed covers for outdoor barriers

# **Key Features**

- Produced any size, Fits any outdoor barrier
- Secure Velcro fittings to attach the barrier
- Treated fabrics, waterproof & UV resistant
- Can print different images on each side of the banner

### Simple handling & no tools required for setup

Give your event or venue branded crowd control, printed barriers make a huge impact on the overall look of any event. Mark areas or divert queues in style. Your crowd can become part of your brand appeal at any event. Digital print means you can have any colour, or printed design imaginable.