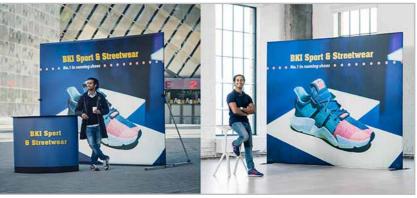

# Centro

**Premium** Static frame display system

# **Key Features**

- Designed to achieve a visually seamless magnetic graphic display
- Innovative adaptable display system
- Contemporary neon acrylic caps and accessories in different colours
- Unique, durable aluminium construction
- Only a single hex key for assembly
- Fittings available for small & large screen
- Silver base plate to ensure stability
- Overall height without lighting 2019mm
- Quality assured with a 5 year guarantee

# **Centro high impact static displays**

We have been supplying Centro framed stands for over ten years, and with good reason! Built around the reliable and stable Centro locked frame system, you have a huge choice of shapes and accessories to build your future marketing displays around.