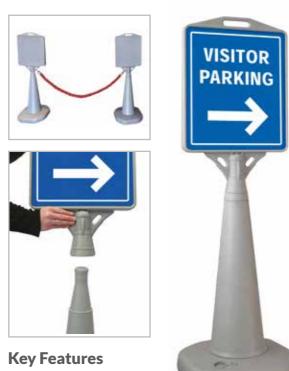

### **Key Features**

- Chrome finished heavy-duty base and post
- Retractable red barrier belt
- Control people & crowd flow
- Width between posts 2m approximately

# **Direct your audience**

Chrome finish queuing barrier posts are perfect for use in high traffic areas, a quality, affordable solution. Add info with the sign holder frame with slot for slide in graphic, displays A4 graphics.