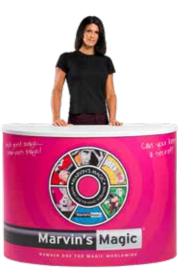

# Swift 360

Swift 360 Promo Counter

# **Key Features**

- Durable holds 50kg loads
- Two size & iPad counter options
- Wood effect top & colours available
- Flat pack for easy transportation

# **Perfect product presentation**

Swift 360 promotional display is ideal for display with plenty of surrounding space where all round graphics look great, your presentation sells itself.