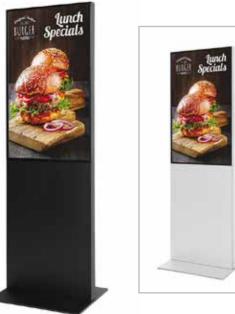

# **Kev Features**

- Adjustable feet for uneven floors
- Available 85cm, 100 cm or 120cm wide
- Add an LED or halogen light
- Lifetime warranty on hardware

### Stylish black or chrome finish

Best selling Zap D3 has the extra advantage of no ugly protruding front foot and a modern looking base. Durable and long lasting life span, attractive chrome or black finish and tough build.