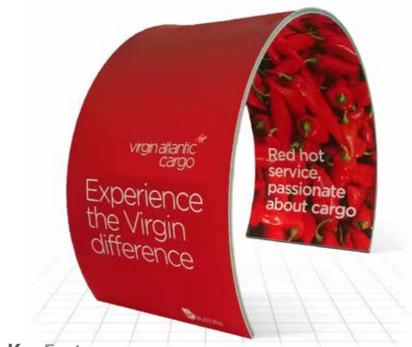

# **Bannerbow Indoor**

**Premium** Fabric arches, big, bold & light

# **Key Features**

- Three size options
- Single show through or double sided print
- Unique design, quick build, fits in supplied shoulder bag
- Add a inner backdrop wall Fits neatly under small arch

# **Event Arch Aluminium - Designed for indoors**

The neutral, light aluminium base has an exclusive feel and is available in two different colors, aluminium & black. Bannerbow event arches are easy to set up, without the need for any tools or special equipment. You can set up three commanding sizes arches, by yourself, in just a few minutes.