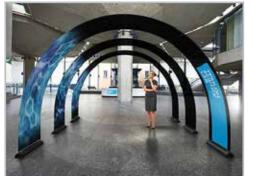

# **Bannerbow Indoor**

**Premium** Fabric arches, big, bold & light

# **Key Features**

- Three size options
- Single show through or double sided print
- Unique design, quick build, fits in supplied shoulder bag
- Add a inner backdrop wall Fits neatly under small arch

# **Event Arch Aluminium - Designed for indoors**

The neutral, light aluminium base has an exclusive feel and is available in two different colors, aluminium & black. Bannerbow event arches are easy to set up, without the need for any tools or special equipment. You can set up three commanding sizes arches, by yourself, in just a few minutes.