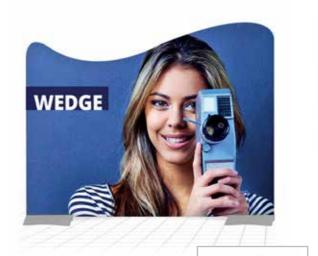

# Wedge

**Budget** Rigid graphic panel stand

# **Key Features**

- Single sided graphics
- Cut-out custom shapes
- Backed to ridged foam PVC
- Powder coated steel base, four width options

### Wedge base holds custom options

Let your creativity run wild with the stylish Wedge base to make banner style static stands in four widths or combine with larger graphics that supports large scale static display walls.