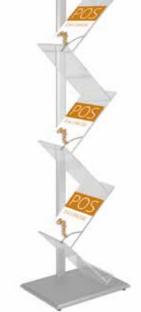

# Cascade

Simple folding stand

Graphic & Literature Post

10 pocket brochure display

**Linear Graphic Tower Stand** 

# Zig-Zag

Literature Presenter

Audio-visual Literature Post

Linear Audio

7

stan

chure

0

Liter

41

Available in three sizes

**Key Features** 

Quick and easy build

A5, A4 & A3 widths available

Double-sided acrylic shelves

Single or double sided

Brochure Display 1

- Silver aluminium side rails
  - Silver or black powder column
- Heavy duty lockable carry case Screw fix metal base plate

### **Double-sided Literature Stand Hold up to 8 shelves**

The attractive Zed Up Plus premium Metal or injection moulded shelves, brochure stand id quick and easy build high quality single or double sided with it's collapsible frame which always stand, when a quality and sturdy high metal foot and collapsible pole. looks great. Available in A5, A4 and A3. impact stand is valued over portability. Suitable for A4 lightweight brochures.