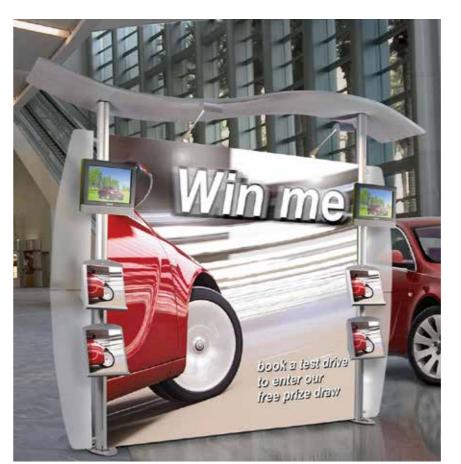

ngle sided graphics
- Cut-out custom shapes
- Backed to ridged foam PVC
- Powder coated steel base, four width options

### Wedge base holds custom options

Let your creativity run wild with the stylish Wedge base to make banner style static stands in four widths or combine with larger graphics that supports large scale static display walls.



### • Magnetic graphic mounted in seconds

- Easy to assemble & change graphics
- Suitable for roll up graphic panels
- Single or double sided

### The flat base stylish system

A double-sided frame for rollable, easily transported panels. The graphic is mounted securely in just seconds with magnetic strips, encased discreetly in its aluminium frames.

# **Linear Pro Systems**

**Premium** Bespoke exhibition system ideal for the retail environment



# LIMENT PRO 27

# **Key Features**

- Portable with full set up instructions
- Anodised aluminium construction
- 75mm rounded modular posts
- Accessories include literature holders,
   LCD mount and shelves
- Additional optional accessories including spotlights, counters and carry case



The Linear range of portable exhibit systems are designed to ship with minimal lead-time and are a terrific off the shelf solution for trade-shows and semi permanent displays, ideal for shopping centres and exhibition venues.

All kits accommodate optional lighting, choice of LCD screen mounts, brochure holders, product display shelves and moulded carry cases.

Framing is constructed of extruded aluminium with sturdy oval steel bases. Key-Locking arms makes Linear strong, lightweight and easy to assemb