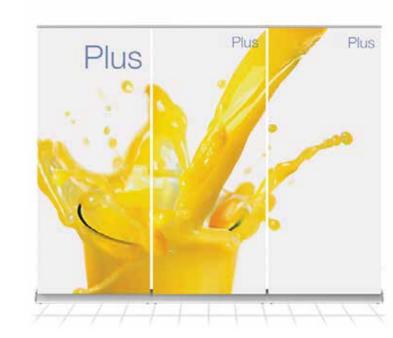

# Plus

Links to create larger display

# **Key Features**

- Coloured or chrome end caps
- Supplied with a 5 year guarantee
- Link to create backdrop or use individually
- Each unit is 200cm heigh x 85cm wide & 6kg

# Professional and adaptable banner display stand

Used individually, Plus is a cost effective, sleek roll up banner stand. Plus banner stands can be linked together to create a larger display. Simply join two or more Plus stands together with a magnetic joining cap and link profile fittings to create a larger display wall.