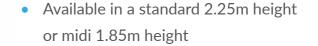

# **Key Features**

- Available curved or straight frames
- Magnetic self locking device allows frame to assemble easily

- 5 year warranty on hardware
- High Impact graphic panels supplied in individual protective sleeves
- Setup within 15 minutes

# Flexibility at an Affordable Price

Impact Xpress pop up stands are available 2.25m high or 1.85m high. These pop up frames are available in curved or straight format. Impact Xpress has the option for panels to be fitted to the rear of the stand, to create a 360 degree display stand.