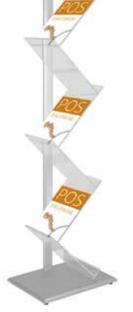

# Cascade

Simple folding stand

Graphic & Literature Post

10 pocket brochure display

**Linear Graphic Tower Stand** 

# Zig-Zag

Literature Presenter

Audio-visual Literature Post

Linear Audio

7

stan

chure

0

Liter

41

Available in three sizes

**Key Features** 

Quick and easy build

A5, A4 & A3 widths available

Double-sided acrylic shelves

Single or double sided

Brochure Display 1

- Silver aluminium side rails
  - Silver or black powder column
- Heavy duty lockable carry case Screw fix metal base plate

### **Double-sided Literature Stand Hold up to 8 shelves**

The attractive Zed Up Plus premium Metal or injection moulded shelves, brochure stand id quick and easy build high quality single or double sided with it's collapsible frame which always stand, when a quality and sturdy high metal foot and collapsible pole. looks great. Available in A5, A4 and A3. impact stand is valued over portability. Suitable for A4 lightweight brochures.