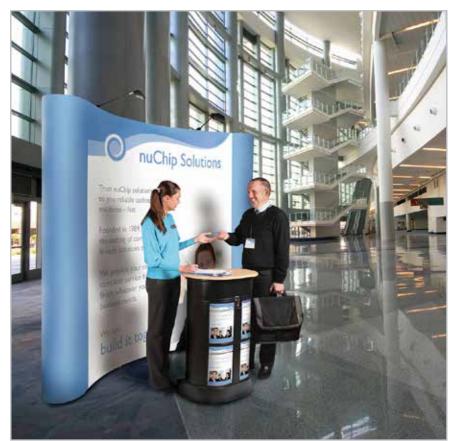

# **Effortless Pop Up Displays!**

Impact<sup>™</sup> Original is our best selling pop up display stand. Precision engineered magnetic fittings ensure the panels locate to the correct position on the frame.

Designed for companies requiring high impact, durable & quick build pop up display stands, Impact™ Original is available 2.67m wide (3x3) or 3.22m wide (4x3). Impact Original exhibition stands can be stored and transported in a range of wheeled cases, some of which can be converted into a podium.