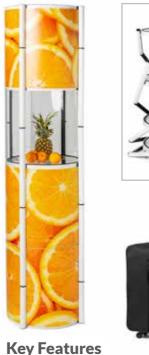

# **Kev Features**

- Adjustable feet for uneven floors
- Available 85cm, 100 cm or 120cm wide
- Add an LED or halogen light
- Lifetime warranty on hardware

### Stylish black or chrome finish

Best selling Zap D3 has the extra advantage of no ugly protruding front foot and a modern looking base. Durable and long lasting life span, attractive chrome or black finish and tough build.