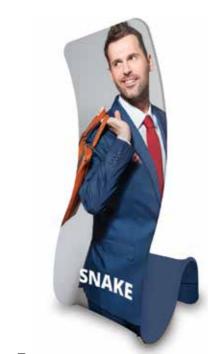

# Snake

Curvy & tactile, wear your branding

# **Key Features**

- 5 year warranty
- Stability from its usual shape
- Quick and simple no tools assembly
- Size: H 2380mm, W 900mm, D 300mm

### Fits like a glove

This modern ultra stylish fabric display is large and commanding. Stretch fabric material fits the tubular frame snugly. Strong banding and a stylish concept you're bound to draw attention.