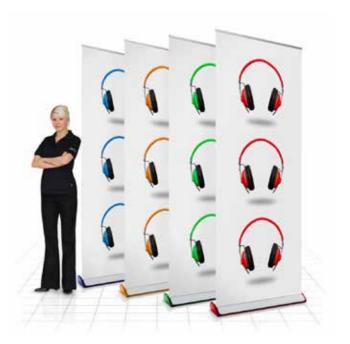

# S1 Roll up

**Premium** Award winning roll up stand

# • Three widths available

- Stylish black or chrome finish
- Red Dot Design Award Winner
- Lifetime guarantee against hardware failure

### **Award Winning Banner Stand**

Reliable and hard wearing. Swedish designed, suited for companies looking for a durable, intensive use stand. Available 85cm, 100cm or 120cm wide.