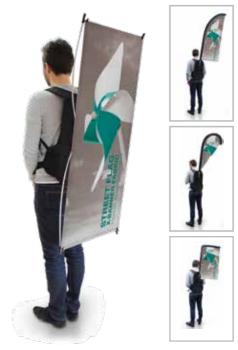

# **Street Flag**

Street level mobile marketing

# **Key Features**

- Backpack made from coated nylon
- Can be used with four different flag shapes
- All poles and rods supplied with back pack
- Reinforced straps and flag mounting system

### Unique portable banners

The perfect solution to advertise on the move. Ideal for adding value when distributing flyers in the high street, promoting events or your stand location. A great way to get your message across.