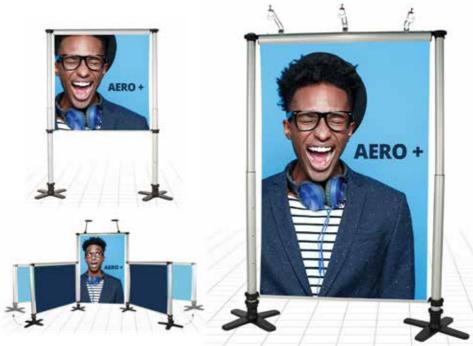

# Aero

Modular display system, pop up banner pricing

# **Key Features**

- Height adjustable, three width options
- Modular framework, quality accessories
- Hardware guaranteed for 5 years
- Retractable PVC graphic panels

# Versatile exhibition display system

Designed to be reduced or extended with removable sections, sold as a three panel linked kit or individual retractable roller banners & feet. Widths available are 1000mm, 1500mm and 2000mm. The Aero posts can be set at three different graphic panel heights.