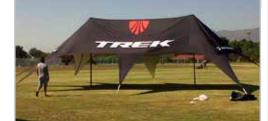

# Gazebo

**Premium** Branded Gazebos in a range of sizes

# **Key Features**

- Full printed walls, half walls and front door options
- Solid construction, perfect in any weather
- Two people can setup easily
- Ground secured options depending on usage

# Range of configurations

We offer a standard and premium gazebo, with the main difference being the thickness of the aluminium frame. The premium gazebo is more suited to frequent use in strong weather conditions. We can produce both options in a 3x3m, 4.5x3m and 6x3m size, single or double-sided panels.