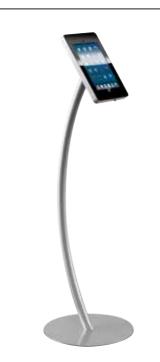

# Curve

**Premium** iPad Display Stand

### **Key Features**

- Made for iPad
- Push button security lock with key release
- Black high gloss acrylic fascia
- Durable silver grey steel enclosure &base

### Powered by battery or charging port

The Curve iPad Display Stand is a premium quality constructed free standing unit and enclosure, designed for quick and easy utilisation where power may not be available.