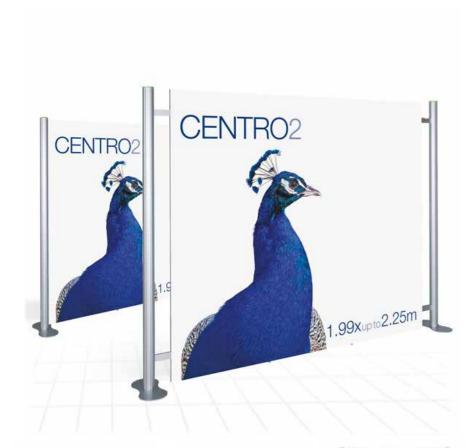

# Centro

**Premium** Static frame display system

# **Key Features**

- Designed to achieve a visually seamless magnetic graphic display
- Innovative adaptable display system
- Contemporary neon acrylic caps and accessories in different colours
- Unique, durable aluminium construction
- Only a single hex key for assembly
- Fittings available for small & large screen
- Silver base plate to ensure stability
- Overall height without lighting 2019mm
- Quality assured with a 5 year guarantee

# **Centro high impact static displays**

We have been supplying Centro framed stands for over ten years, and with good reason! Built around the reliable and stable Centro locked frame system, you have a huge choice of shapes and accessories to build your future marketing displays around.

Start with a small static display and grow into a fully modular system at your own pace, with long term guarantee and our support your system will last for years to come, make the smart choice.