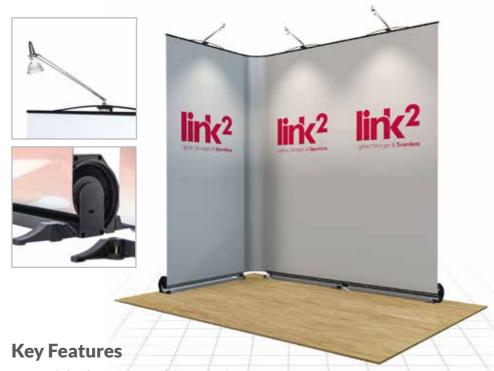

# Link2

**Premium** Link together – straight or curved

- Quick change graphics on site
- Link and curve to create quick walls
- Great solution for quick exhibitions
- Quality system will last for years lifetime warranty

# Narrow footprint - ideal for shell schemes

20cm deep, 85cm wide & 217.5cm high. Multiple Link<sup>2</sup> display stands can be joined to create a wide but narrow straight backdrop, you can add a 23.5cm flexi-link panel to create curve and wave shapes. The patented tension design ensures the graphics are level regardless of the floor it's on.