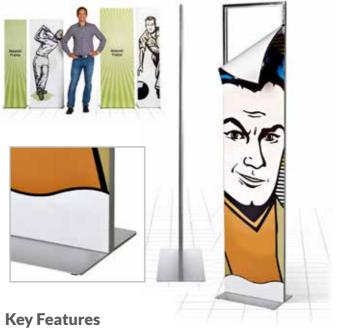

# **Impact Original**

# **Key Features**

- Magnetic self locking device makes frame assembly quick and easy
- Magnetic graphic fittings eliminate unsightly panel hooks
- Designed for seamless display
- Reinforced frame for intensive use
- Lifetime warranty on hardware
- High Impact graphic panels supplied in individual protective sleeves
- Option to fit LCD screens
- Setup within 10 minutes

# **Effortless Pop Up Displays!**

Impact<sup>™</sup> Original is our best selling pop up display stand. Precision engineered magnetic fittings ensure the panels locate to the correct position on the frame.

Designed for companies requiring high impact, durable & quick build pop up display stands, Impact™ Original is available 2.67m wide (3x3) or 3.22m wide (4x3). Impact Original exhibition stands can be stored and transported in a range of wheeled cases, some of which can be converted into a podium.