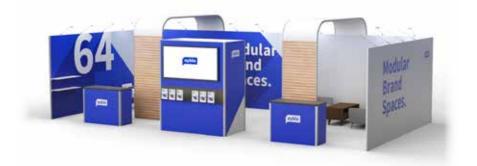

# Modular

Pages 71-82

**73** Twist Modular

**74** Impact Modular

**76** Ayble Frame

77 Centro Modular

**78** REXframe

**79** Floorex

### Top of the range stand design & features

Supplied with a lifetime guarantee against product failure, the sturdy aircraft styled aluminium casing will withstand the busiest campaign. A display stand that will last for years. The sturdy base unit is supplied with adjustable feet to ensure this display stand can cope with uneven floors.

# Dual

**Premium** Stand attractive finish

# **Elegant, eye catching double sided roller banner**

With premium Dual stand changing graphics is so easy you can update on the fly, slide the cartridge out with the aid of the locking pin, you'll have new graphics ready to use in under a minuet. Combine with long hardware warranty results in a system that will last you many years.

7

stan

sided

ouble

7

Roller

7

# Prism

**Budget** Stable twin foot banner stand

### Reliability & durability combined

• Three size options

Our entry level roll up has a modern design and sleek roller banner system. High-grade aluminium base, combined with good quality roller mechanism, designed for occasional use.