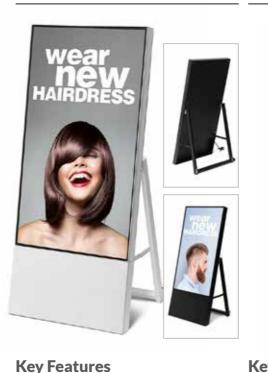

# Budget

- Suitable for occasional use
- Low cost
- Simple design
- Budget laminated finish

# **Impact Xpress**

**Budget** Pop up display system

# IMPACT! POD UD

# **Key Features**

- Available curved or straight frames
- Magnetic self locking device allows frame to assemble easily

- 5 year warranty on hardware
- High Impact graphic panels supplied in individual protective sleeves
- Setup within 15 minutes

# Flexibility at an Affordable Price

Impact Xpress pop up stands are available 2.25m high or 1.85m high. These pop up frames are available in curved or straight format. Impact Xpress has the option for panels to be fitted to the rear of the stand, to create a 360 degree display stand.

Impact Xpress exhibition stands can be stored and transported in a range of wheeled cases, some of which can be converted into a podium. 50w Halogen lights or LED lights are available for each of the Impact range of exhibition stands.