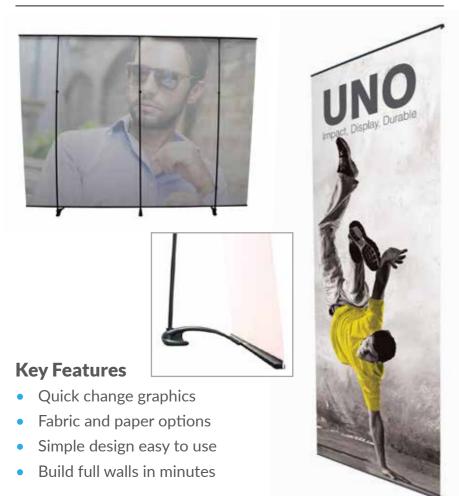

# Uno

**Budget** Linked banner stands

# Lightweight, perfect exhibition partner

Finished with a powder-coated black foot. Supplied in a carry bag and tube. Uno banner displays are available 80cm or 100cm wide, and different widths can be linked together. The overall height is 220cm or 290cm, we can also produce custom heights between 175cm - 290cm.