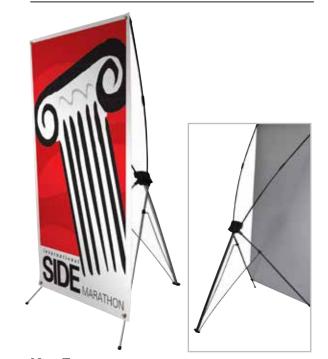

# Vortex

**Budget** Low cost banner display stand

# **Key Features**

- Lightweight design
- Tough PVC graphics
- Change graphics quickly
- High tension smart graphics

### Lightweight portable display

Vortex has a very lightweight design that allows users to quickly assemble the framework. The PVC graphic is easily attached for an instant professional eye catching display.