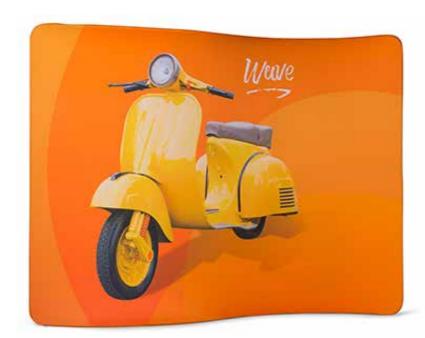

# **Zipper Wall Wave**

Elegant tension fabric panel frames

# **Key Features**

- Easy fit graphic with zip fastening
- Available in 2 sizes, 2.4m or 3m wide x 2.2m high
- Packs away into a fabric carry bag
- Create stunning fabric graphics with double sided prints

# Undulating fabric curves with a gentle slope

Zipper Wall Wave gives you a strong branded backdrop, part of the popular fabric display range of walls that can be used for a variety of portable and fixed display solutions. With a strong frame that clips together for easy build combined with seamless fabric graphics.