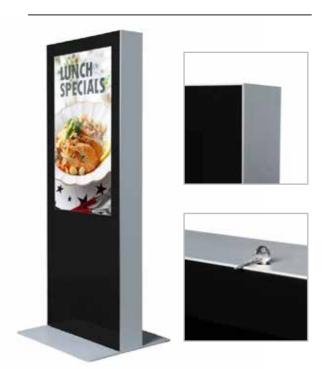

# Glossy white base with grey textured sides

- Modern durable dual action white top rail
- Ratchet graphic tensioner mechanism
- Height adjustable telescopic pole

### **Revolution in Style and Features**

A truly stunning banner stand, a real evolution in quality banner construction and ease of use. Encased in a modern gloss plastic outer shell, when in use looks like its floating off the floor!