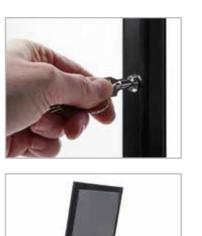

# **Key Features**

- Lockable hinged front
- Heavy steel ground plate
- Exposed LED strips
- Suitable for indoor use and covered outdoor areas

# Display your menu with elegant Menuboard x2

A black menu display case, with a lockable hinged front design. Suitable for indoor use and covered outdoor areas. From menu's to price lists and daily offers, your items are secured inside the holder with magnets. Attract extra attention to your menu with the exposed LED strips.