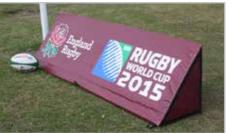

# **Crowd Barriers**

**Premium** Printed covers for outdoor barriers

# **Key Features**

- Produced any size, Fits any outdoor barrier
- Secure Velcro fittings to attach the barrier
- Treated fabrics, waterproof & UV resistant
- Can print different images on each side of the banner

### Simple handling & no tools required for setup

Give your event or venue branded crowd control, printed barriers make a huge impact on the overall look of any event. Mark areas or divert queues in style. Your crowd can become part of your brand appeal at any event. Digital print means you can have any colour, or printed design imaginable.