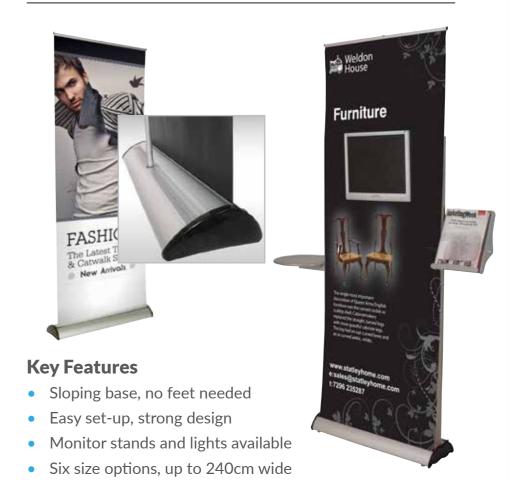

# Compact

**Premium** Roll up banner stand

# **Kev Features**

- 85cm or 100cm wide option
- Strong construction
- Adjustable height
- Lifetime guarantee against hardware failure

### Designed for intensive use

Simple to use, rounded corners & sides makes it simple and easy to handle. The base unit has protective edges to ensure Compact will stand up to regular use over many years.