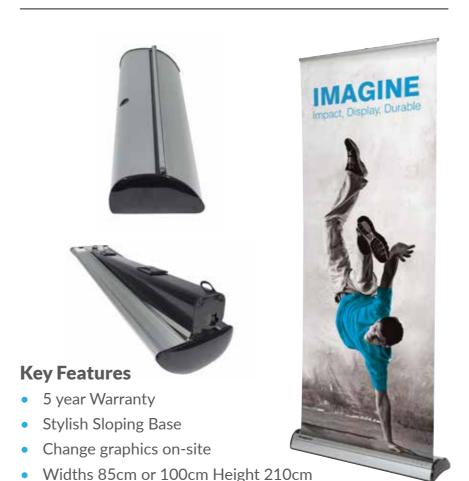

# **Impact Xpress**

**Budget** Pop up display system

# **Key Features**

- Available curved or straight frames
- Magnetic self locking device allows frame to assemble easily

- 5 year warranty on hardware
- High Impact graphic panels supplied in individual protective sleeves
- Setup within 15 minutes

# Flexibility at an Affordable Price

Impact Xpress pop up stands are available 2.25m high or 1.85m high. These pop up frames are available in curved or straight format. Impact Xpress has the option for panels to be fitted to the rear of the stand, to create a 360 degree display stand.

Impact Xpress exhibition stands can be stored and transported in a range of wheeled cases, some of which can be converted into a podium. 50w Halogen lights or LED lights are available for each of the Impact range of exhibition stands.