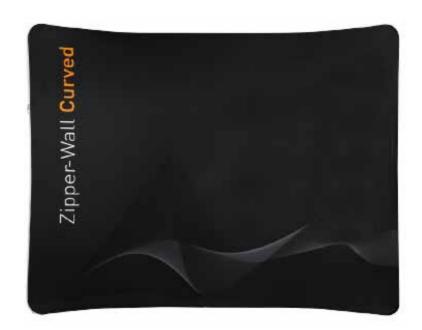

# **Zipper Wall Curved**

Curved tension fabric panel frames

# **Key Features**

- Quick and simple to assemble, lightweight tube frame
- Attractive alternative in any retail environment
- Clamp for LED or Halogen lighting option
- Available in 9 sizes from; 1 2.3m (H), 3 5m (W)

# **Seamless and Strong Design**

Curved Zipper Fabric Display is one of the most popular curved fabric walls within the fabric range. Boasting a playful shape and ease of use, available in nine sizes. As with all fabric products, Curved Zipper Display is strong and sturdy as well as extremely lightweight and portable.