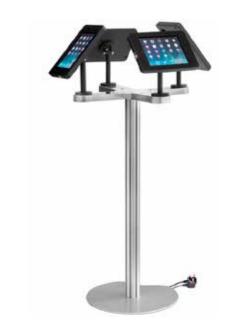

# Duo

**Premium** Double iPad display stand

**Premium** iPads for everyone!

### **Key Features**

- Made for iPad
- Available in textured black or white finish
- Continuous iPad power supply
- Optional moulded wheeled trolley case

### **Double iPad practicality**

iPad Duo offers space saving solutions in tight situations. The perfect partner to many retail and event environments, this simple yet stylish iPad holder delivers information to all your customers.