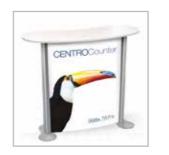

# Centro

**Premium** Static frame display system

# **Key Features**

- Designed to achieve a visually seamless magnetic graphic display
- Innovative adaptable display system
- Contemporary neon acrylic caps and accessories in different colours
- Unique, durable aluminium construction
- Only a single hex key for assembly
- Fittings available for small & large screen
- Silver base plate to ensure stability
- Overall height without lighting 2019mm
- Quality assured with a 5 year guarantee

# **Centro high impact static displays**

We have been supplying Centro framed stands for over ten years, and with good reason! Built around the reliable and stable Centro locked frame system, you have a huge choice of shapes and accessories to build your future marketing displays around.

Start with a small static display and grow into a fully modular system at your own pace, with long term guarantee and our support your system will last for years to come, make the smart choice.