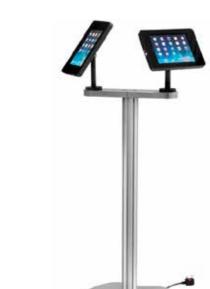

# iPad POS

**Premium** Multi table & post stand

# **Key Features**

- 3 post set & acrylic display podium tables
- Available in textured black or white finish
- Continuous power supply, designed for iPad
- Optional moulded wheeled trolley case

### **Point of Sale Display Feature**

Add a new element to your display with 3 colourful shelves & matching end caps, (in a choices of colours). Complete this smart display