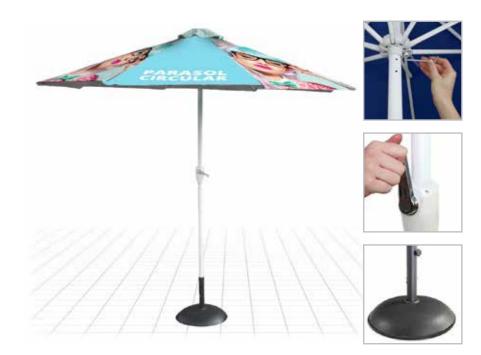

# **Parasol**

**Budget** Branded cover, choice of shapes

# **Key Features**

- Circular or Square profiles
- Printed with bright UV colours
- Ideal both indoors and outdoors
- Heavy optional 20kg base for security

## It's always summer with a Parasol

Parasols umbrellas are ideal for both indoor and outdoor retail spaces. Printing available on the entire surface using dye-sublimation technology so there is no limitation on design or colour. The Parasol makes a bright and vibrant eye-catching display whatever the weather.