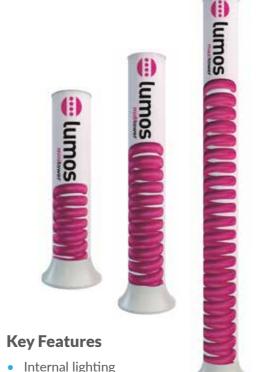

# Lumos

Lumos columns & podiums

# **Key Features**

- Internal lighting • Three size options
- High quality, hard wearing design
- LED backlit display option

### **Designed for retail**

Perfect for retail displays, showrooms and to enhance exhibition displays. The Lumos range of display towers & podiums are user friendly to build.

# Lumos

Lumos columns & podiums

- Three size options
- High quality, hard wearing design
- LED backlit display option

### **Designed for retail**

Perfect for retail displays, light up showrooms and to enhance exhibition displays with strong lighting options. The Lumos range of display towers & podiums are user friendly to build.