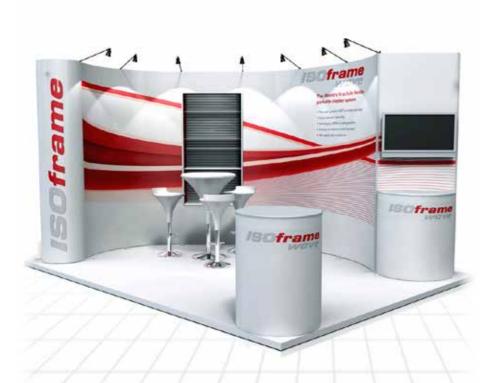

licking or friction in the joining action
- The system can be put down and taken up quickly by one person without tools
- Space under the floor to run cables
- Four of popular finishes (alternative finishes & direct print options available)
- Superior quality
- Five year hardware warranty
- Quick turnaround

# Perfect professional start & finish

A fully modular and adaptable floor system, popular with exhibitors that have repeated exhibitions and can save time and money purchasing there own hard wearing, professional looking floor that last for many years.

The raised floor allows cables to be hidden seamlessly and ramped edging gives the whole look a permanent floor feel, complimenting any exhibition space.



Stunning looks, superior build quality, infinite flexibility & user-friendly







# **Key Features**

- Flexible, reduce or expand your exhibition stand to suit the floorspace
- Easy to build, no tools, DIY construction
- Hard-wearing for regular use
- Range of accessories, shelves, lighting, literature stands, counters and TV stands
- Storage areas can be added
- 3D Drawing Service for planning available
- Variable heights 2090mm 2490mm

# **Premium flexible portable system**

Stunning looks, superior build quality, infinite flexibility and extremely user-friendly - ISOframe Wave is the first portable exhibition display system that can be formed into any shape. You can even extend or reduce the display without re-positioning graphics. This quality product will grow with your company and exhibition ideas for years.

The unique, Flexi-Wave link gives the exhibition