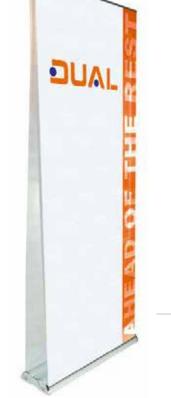

# Dual

**Premium** Stand attractive finish

# **Key Features**

- 5 year hardware guarantee
- Wide base, footless design
- Quick change graphic system
- 85cm or 100cm wide x 215cm high, 7.5kg

# **Elegant, eye catching double sided roller banner**

With premium Dual stand changing graphics is so easy you can update on the fly, slide the cartridge out with the aid of the locking pin, you'll have new graphics ready to use in under a minuet. Combine with long hardware warranty results in a system that will last you many years.