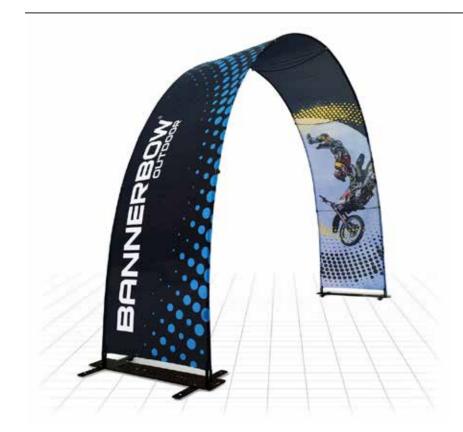

# Bannerbow

**Premium** Portable fabric arches - Size & backdrop options

# For when you want to be seen!

Bannerbow offers an innovative display solution for exhibition, event and retail. Bannerbow portable event arches and backdrop can easily create an exciting portable branding arch with style and overhead experience. Bannerbow arches offer an effective alternative to regular portable marketing displays.

# **Event Arch - Outdoor**

With the same quick build design for indoor and outdoor models, with the main difference being the secure stabilising feet. Bannerbow outdoor is suitable in light wind and rain weather conditions.