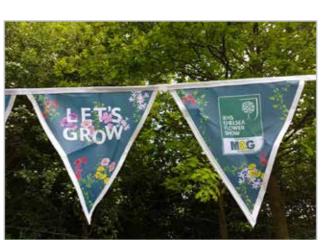

# Bunting

**Budget** Unique printed designs on a classic

# **Key Features**

- Weather Resistant, durable, ideal indoors or outdoors
- Triangular or square pennants, double or single sided
- Classic theme looks great at any event
- Custom lengths & custom shapes available

# Bunting doesn't have to be boring!

Brighten up any event or stand & add a modern twist to a design classic. Unique individual printed messages can really add a new dimension to any stand or outdoor display. Mix up the bunting with multiple designs and messages available in any length with a black or white trim finish.