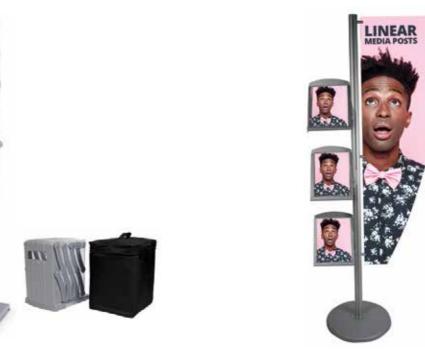

# Cascade

Simple folding stand

Graphic & Literature Post

10 pocket brochure display

**Linear Graphic Tower Stand** 

# Zig-Zag

Literature Presenter

Audio-visual Literature Post

Linear Audio

7

stan

chure

0

Liter

41

Available in three sizes

**Key Features** 

Quick and easy build

A5, A4 & A3 widths available

Double-sided acrylic shelves

Single or double sided

Brochure Display 1

- Silver aluminium side rails
  - Silver or black powder column
- Heavy duty lockable carry case Screw fix metal base plate

### **Double-sided Literature Stand Hold up to 8 shelves**

The attractive Zed Up Plus premium Metal or injection moulded shelves, brochure stand id quick and easy build high quality single or double sided with it's collapsible frame which always stand, when a quality and sturdy high metal foot and collapsible pole. looks great. Available in A5, A4 and A3. impact stand is valued over portability. Suitable for A4 lightweight brochures.