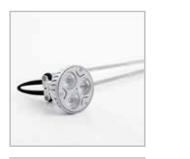

# **Linear Pro Systems**

**Premium** Bespoke exhibition system ideal for the retail environment

# **Key Features**

- Portable with full set up instructions
- Anodised aluminium construction
- 75mm rounded modular posts
- Accessories include literature holders,
   LCD mount and shelves
- Additional optional accessories including spotlights, counters and carry case

The Linear range of portable exhibit systems are designed to ship with minimal lead-time and are a terrific off the shelf solution for trade-shows and semi permanent displays, ideal for shopping centres and exhibition venues.

All kits accommodate optional lighting, choice of LCD screen mounts, brochure holders, product display shelves and moulded carry cases.

Framing is constructed of extruded aluminium with sturdy oval steel bases. Key-Locking arms makes Linear strong, lightweight and easy to assemble.

Use single or join together to create six configurations with looks that perfectly complements any exhibition.