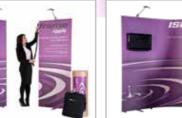

# **Impact Xpress**

**Budget** Pop up display system

# IMPACT! POD UD

# **Key Features**

- Available curved or straight frames
- Magnetic self locking device allows frame to assemble easily

- 5 year warranty on hardware
- High Impact graphic panels supplied in individual protective sleeves
- Setup within 15 minutes

# Flexibility at an Affordable Price

Impact Xpress pop up stands are available 2.25m high or 1.85m high. These pop up frames are available in curved or straight format. Impact Xpress has the option for panels to be fitted to the rear of the stand, to create a 360 degree display stand.

Impact Xpress exhibition stands can be stored and transported in a range of wheeled cases, some of which can be converted into a podium. 50w Halogen lights or LED lights are available for each of the Impact range of exhibition stands.