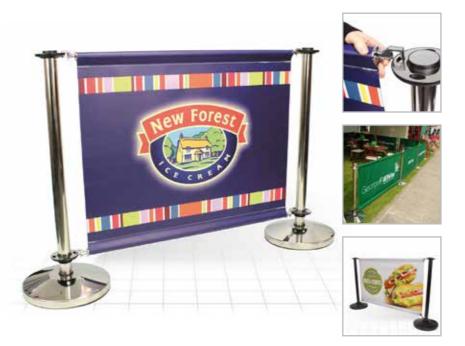

# **Café Barriers**

**Premium** Wide range of size & configurations

# **Key Features**

- High quality finish, sturdy design
- Perfect retail or event barrier
- Choice of materials for all situations
- Tension arms keep graphics looking great

# Update graphics easily, long term investment

Create the perfect space for your customers and brand, deluxe Cafe barriers are ideal defining outside areas. Hard-wearing posts & bases with top & bottom bars that hold branded panel in place. Available with black or chrome poles & feet, complete your display with a stylish finish that suits.