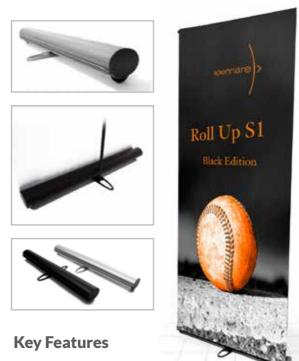

# S1 Roll up

**Premium** Award winning roll up stand

# • Three widths available

- Stylish black or chrome finish
- Red Dot Design Award Winner
- Lifetime guarantee against hardware failure

### **Award Winning Banner Stand**

Reliable and hard wearing. Swedish designed, suited for companies looking for a durable, intensive use stand. Available 85cm, 100cm or 120cm wide.