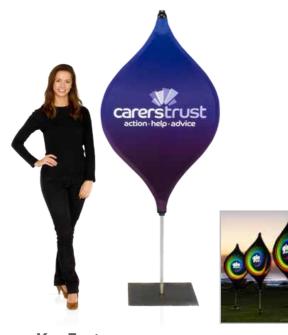

# **Teardrop**

Popular sail banner 2.4m - 5.6m

# **Key Features**

- Available single or double sided
- Treated fabrics, UV resistant Inks
- Washable & Colour-fast
- Four impressive sizes

### **Popular outdoor flying banners**

Teardrop Banners are the perfect tool for outdoor branding opportunities at sporting events, charity events, showroom display, or to grab the attention of passers-by.