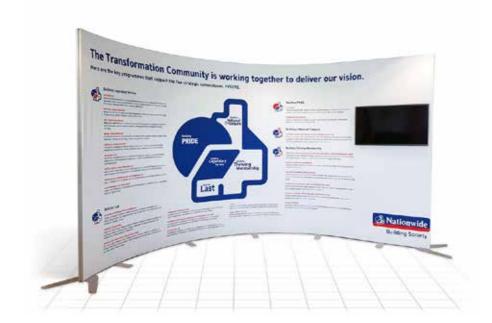

h the hardware, to make for easy transportation. Ideal for companies where the transportation weight is an important deciding factor.

# **Impact Fabric Plus**

Versatile pop-up fabric display



# **Key Features**

- Smart graphics wrap around edges
- Based on popular Impact system frame design
- Four size options With smart end panels covers
- Use side by side to create simple shell scheme

# Next generation of fast build fabric displays

Ideal for companies who are concerned how heavy-handed use of traditional pop up displays might limit graphic panel life. The fabric panel is pre fixed to the frame so there is no need for the user to handle the fabric panel during set up, minimising chances of wear and tear.

# **Stretch Freestanding**

**Premium** Custom freestanding fabric displays



# **Key Features**

- Imposing & eye catching display
- Strong & sturdy
- Multiple size & shape options
- Build & leave, designed for long-term use

### **Professional fabric backdrop**

Stretch products are available with easy to fit fabric graphic panels which are supplied with silicone edge strips which slide into the framework. We can produce Stretch freestanding displays with a straight or curved frame & single or double sided printed fabric panel, custom sizes available.

# Stretch Pod

**Premium** Wall mountable point of sale unit



# **Key Features**

- Used as portable privacy pods
- Strong & sturdy, eye catching display
- Multiple size options
- Build & leave, designed for long-term use

# Venue meetings with style & stability

Create a unique curved enclosed meeting area at e