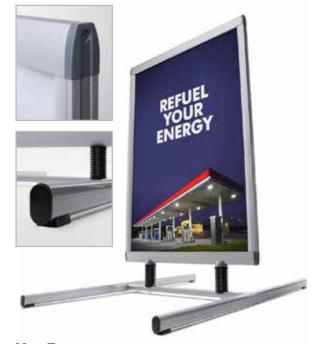

# **Impact Xpress**

**Budget** Pop up display system

# IMPACT! POD UD

# **Key Features**

- Available curved or straight frames
- Magnetic self locking device allows frame to assemble easily

- 5 year warranty on hardware
- High Impact graphic panels supplied in individual protective sleeves
- Setup within 15 minutes

# Flexibility at an Affordable Price

Impact Xpress pop up stands are available 2.25m high or 1.85m high. These pop up frames are available in curved or straight format. Impact Xpress has the option for panels to be fitted to the rear of the stand, to create a 360 degree display stand.

Impact Xpress exhibition stands can be stored and transported in a range of wheeled cases, some of which can be converted into a podium. 50w Halogen lights or LED lights are available for each of the Impact range of exhibition stands.