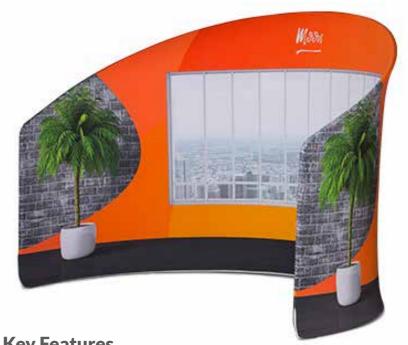

# Centro

**Premium** Static frame display system

# **Key Features**

- Designed to achieve a visually seamless magnetic graphic display
- Innovative adaptable display system
- Contemporary neon acrylic caps and accessories in different colours
- Unique, durable aluminium construction
- Only a single hex key for assembly
- Fittings available for small & large screen
- Silver base plate to ensure stability
- Overall height without lighting 2019mm
- Quality assured with a 5 year guarantee

# **Centro high impact static displays**

We have been supplying Centro framed stands for over ten years, and with good reason! Built around the reliable and stable Centro locked frame system, you have a huge choice of shapes and accessories to build your future marketing displays around.