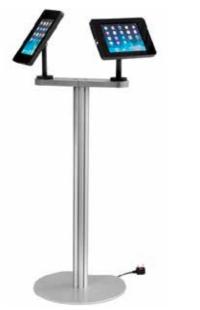

# Duo

**Premium** Double iPad display stand

**Premium** iPads for everyone!

### **Key Features**

- Made for iPad
- Available in textured black or white finish
- Continuous iPad power supply
- Optional moulded wheeled trolley case

### **Double iPad practicality**

iPad Duo offers space saving solutions in tight situations. The perfect partner to many retail and event environments, this simple yet stylish iPad holder delivers information to all your customers.