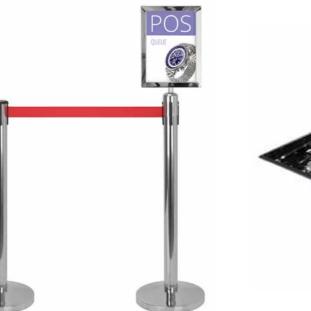

# Queue Manager Counter Graphic

Quick barrier and info display

Counter-top custom graphics display

### **Key Features**

- Chrome finished heavy-duty base and post
- Retractable red barrier belt
- Control people & crowd flow
- Width between posts 2m approximately

# **Direct your audience**

Chrome finish queuing barrier posts are perfect for use in high traffic areas, a quality, affordable solution. Add info with the sign holder frame with slot for slide in graphic, displays A4 graphics.