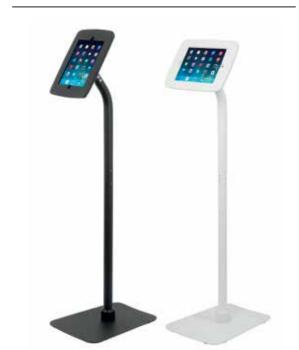

# Budget

**Budget** Floor standing display

### **Key Features**

- Secure Fixings
- Landscape or portrait configuration
- Internal power cable system
- For standard 9.7" iPads only (iPad 4 & below)

### Our low cost iPad holder

This sleek and portable iPad display unit can be used with all iPad tablets excluding iPad 1. The iPad housing can be positioned portrait or landscape, and is made of steel.