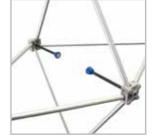

# **Key Features**

- Available curved or straight frames
- Magnetic self locking device allows frame to assemble easily

- 5 year warranty on hardware
- High Impact graphic panels supplied in individual protective sleeves
- Setup within 15 minutes

# Flexibility at an Affordable Price

Impact Xpress pop up stands are available 2.25m high or 1.85m high. These pop up frames are available in curved or straight format. Impact Xpress has the option for panels to be fitted to the rear of the stand, to create a 360 degree display stand.