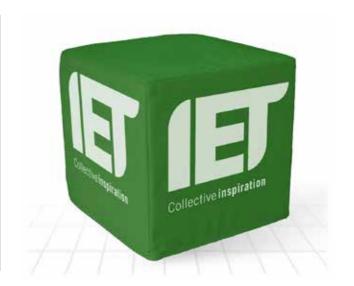

# Foam Cube

Foam filled soft branded cube

All of the profiles can and play lights & vibrant

# **Key Features**

- Weights & size options for multiple uses
- Make an interactive soft display
- Comfortable branded seat, hard fill option
- Fill with elastic material for a tactile feature

### Fun tactile exhibition feature

Custom cubes are printed on high-quality waterproof polyester fabric, using sharp & vibrant dye-sublimation transfer, which means you can have any colour, or printed design imaginable. Foam cubes can have three different fillings making them suitable as rest points, fabric displays or interactive toys.