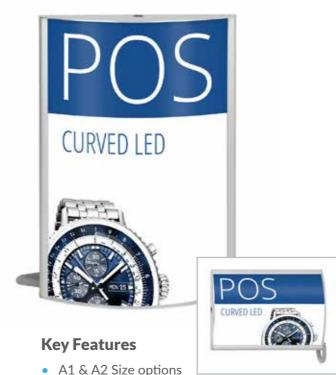

# **Curved LED**

3D effect backlit poster display

- Freestanding or wall mount
- Portrait or landscape
- LED light source No assembly required

### Diffuser cover, even light distribution

Get visual impact with the Curved LED lightbox. Ideal for use within showrooms, exhibit stands, retail venues & office spaces. Economical LED lighting minimises heat ensuring easy handling.

# **Key Features**

- A1 & A2 Size options
- Freestanding or wall mount
- Portrait or landscape
- LED light source No assembly required