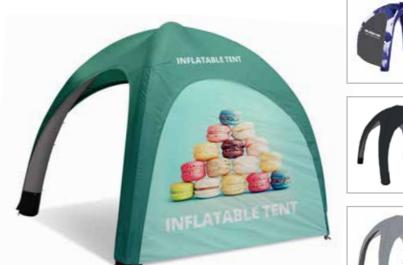

# Inflatable Tent

Robust, flexible, eye-catching cover

# **Key Features**

- Stands wind speeds up to 15mph/24kmh when pegged
- Made from strong polyester, double layer PE fabric outer
- Puncture repair kit & standard Carry Bag included
- Securing straps included

### **Printed inflatable Cover**

Height 2.65m, Width 3m, Depth 3m, Weight 9.67kg. A sturdy & attractive option for outdoor displays, providing visual messages that can been seen from afar. Optional canopy & wall accessories provide more printed message opportunities & added shelter from the elements.