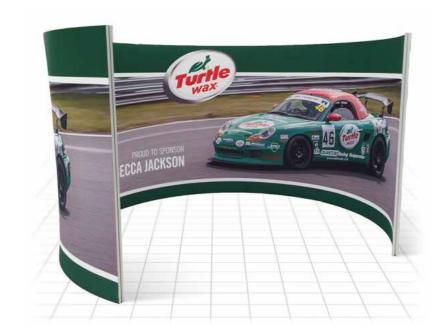

graphic panel life. The fabric panel is pre fixed to the frame so there is no need for the user to handle the fabric panel during set up, minimising chances of wear and tear.

# **Stretch Freestanding**

**Premium** Custom freestanding fabric displays



# **Key Features**

- Imposing & eye catching display
- Strong & sturdy
- Multiple size & shape options
- Build & leave, designed for long-term use

### **Professional fabric backdrop**

Stretch products are available with easy to fit fabric graphic panels which are supplied with silicone edge strips which slide into the framework. We can produce Stretch freestanding displays with a straight or curved frame & single or double sided printed fabric panel, custom sizes available.

# Stretch Pod

**Premium** Wall mountable point of sale unit



# **Key Features**

- Used as portable privacy pods
- Strong & sturdy, eye catching display
- Multiple size options
- Build & leave, designed for long-term use

# Venue meetings with style & stability

Create a unique curved enclosed meeting area at events or venues where a degree of seclusion is required. All of our Stretch products are available with easy to fit fabric graphic panels which are supplied with silicone edge strips which slide into the framework.

# Stretch Arch

**Premium** Arch displays with fabric panels



# **Key Features**

- Eye catching display
- Strong & sturdy
- Multiple size options
- Build & leave, designed for long-term use

# Imposing, strong, yet lightweight

Arch can be used as a permanent or temporary structure with an arch height of 2m. All of our Stretch