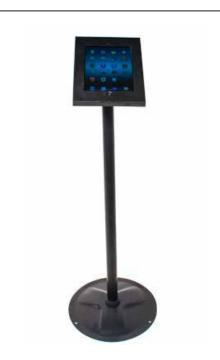

# Budget

**Budget** Floor standing display

### **Key Features**

- Secure Fixings
- Landscape or portrait configuration
- Internal power cable system
- For standard 9.7" iPads only (iPad 4 & below)

### Our low cost iPad holder

This sleek and portable iPad display unit can be used with all iPad tablets excluding iPad 1. The iPad housing can be positioned portrait or landscape, and is made of steel.