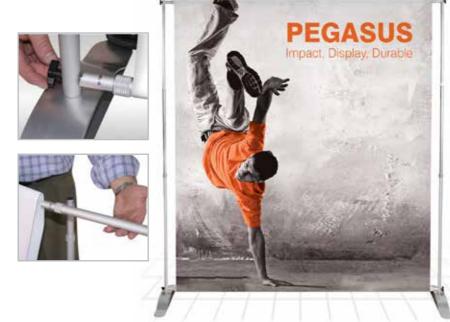

# Peagsus

Cost effective, flexible and adaptable

# **Key Features**

- Easy care fabric, simple set-up
- Multiple widths and height options
- Tension fabric graphics look great
- Join 3m frames to create 6m display with extension kit

# Lightweight, fabric graphic panel

The Pegasus graphic panel is printed onto a one piece lightweight fabric material. The fabric graphic panel fits into a carry bag along with the hardware, to make for easy transportation. Ideal for companies where the transportation weight is an important deciding factor.