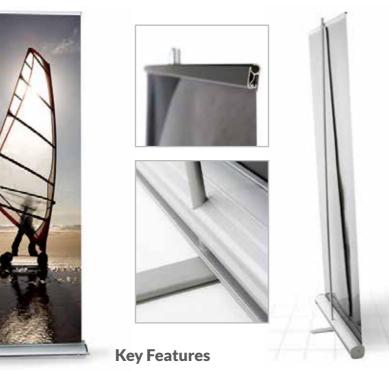

# S1 Roll up

**Premium** Award winning roll up stand

# • Three widths available

- Stylish black or chrome finish
- Red Dot Design Award Winner
- Lifetime guarantee against hardware failure

### **Award Winning Banner Stand**

Reliable and hard wearing. Swedish designed, suited for companies looking for a durable, intensive use stand. Available 85cm, 100cm or 120cm wide.