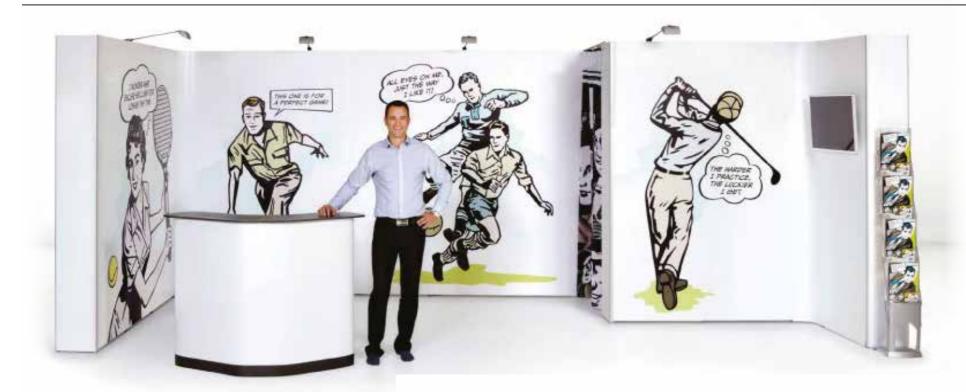

# Centro

**Premium** Static frame display system

# **Key Features**

- Designed to achieve a visually seamless magnetic graphic display
- Innovative adaptable display system
- Contemporary neon acrylic caps and accessories in different colours
- Unique, durable aluminium construction
- Only a single hex key for assembly
- Fittings available for small & large screen
- Silver base plate to ensure stability
- Overall height without lighting 2019mm
- Quality assured with a 5 year guarantee

# **Centro high impact static displays**

We have been supplying Centro framed stands for over ten years, and with good reason! Built around the reliable and stable Centro locked frame system, you have a huge choice of shapes and accessories to build your future marketing displays around.

Start with a small static display and grow into a fully modular system at your own pace, with long term guarantee and our support your system will last for years to come, make the smart choice.