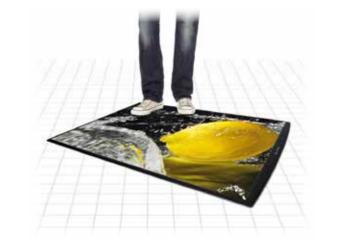

# Floor Graphic

Durable high visibility retail graphics

# **Key Features**

- Water resistant, anti-skid backing
- Slide-in style for quick graphic change
- Durable, perfect for busy areas
- Highlight promotions, up sell at counter

# **Key Features**

- Quick and easy poster change
- Safe, durable and scratch resistant
- Reposition without floor damage
- Anti-slip surface

# Advertising from the ground up

Floor Graphic is increasingly being used at event and retail spaces to direct and inform audiences in fun and creative ways. Three size options to get your original message across quickly & easily. 7