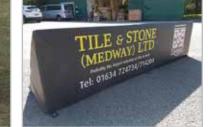

# **Crowd Barriers**

**Premium** Printed covers for outdoor barriers

# **Key Features**

- Produced any size, Fits any outdoor barrier
- Secure Velcro fittings to attach the barrier
- Treated fabrics, waterproof & UV resistant
- Can print different images on each side of the banner

### Simple handling & no tools required for setup

Give your event or venue branded crowd control, printed barriers make a huge impact on the overall look of any event. Mark areas or divert queues in style. Your crowd can become part of your brand appeal at any event. Digital print means you can have any colour, or printed design imaginable.