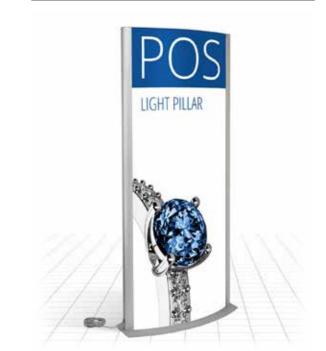

# **Curved Pillar**

Freestanding backlit branded display

### **Double-sided Light Pillar**

Display unit for high volume indoor traffic areas, illuminated signage with its naturally attracting light feature, a powerful way of attracting attention to a brand in any retail environment.