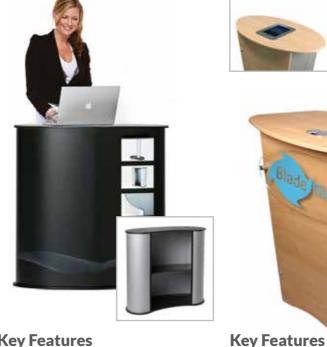

# • Three widths available

- Stylish black or chrome finish
- Red Dot Design Award Winner
- Lifetime guarantee against hardware failure

### **Award Winning Banner Stand**

Reliable and hard wearing. Swedish designed, suited for companies looking for a durable, intensive use stand. Available 85cm, 100cm or 120cm wide.

# Compact

**Premium** Roll up banner stand

# **Kev Features**

- 85cm or 100cm wide option
- Strong construction
- Adjustable height
- Lifetime guarantee against hardware failure

### Designed for intensive use

Simple to use, rounded corners & sides makes it simple and easy to handle. The base unit has protective edges to ensure Compact will stand up to regular use over many years.