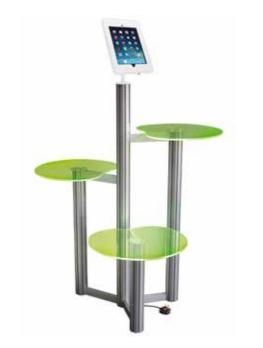

# Budget

**Budget** Floor standing display

### **Key Features**

- Secure Fixings
- Landscape or portrait configuration
- Internal power cable system
- For standard 9.7" iPads only (iPad 4 & below)

### Our low cost iPad holder

This sleek and portable iPad display unit can be used with all iPad tablets excluding iPad 1. The iPad housing can be positioned portrait or landscape, and is made of steel.