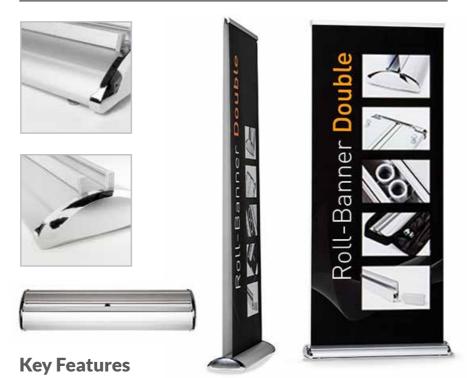

# **Key Features**

- Available curved or straight frames
- Magnetic self locking device allows frame to assemble easily

- 5 year warranty on hardware
- High Impact graphic panels supplied in individual protective sleeves
- Setup within 15 minutes

# Flexibility at an Affordable Price

Impact Xpress pop up stands are available 2.25m high or 1.85m high. These pop up frames are available in curved or straight format. Impact Xpress has the option for panels to be fitted to the rear of the stand, to create a 360 degree display stand.

Impact Xpress exhibition stands can be stored and transported in a range of wheeled cases, some of which can be converted into a podium. 50w Halogen lights or LED lights are available for each of the Impact range of exhibition stands.