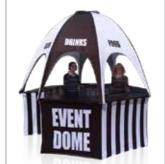

# **Event Bar**

**Premium** Combine shelter & outdoor podium

# **Key Features**

- Perfect for any indoor or outdoor show
- Passers by naturally drawn to the Even Dome
- Solid construction Setup and leave for days
- Internal shelves for storage and security

### Fun promotions, serve outside with a smile

Your event crowd will instinctively congregate to the alluring Event Bar. Digital & screen print options to the domed top and sides gives vibrant branding. Used indoors and outdoors the high quality organic shape is water repellent and tough enough to tackle any conditions.