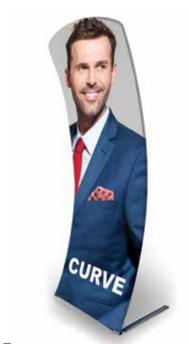

# Curve

**Premium** iPad Display Stand

### **Key Features**

- Made for iPad
- Push button security lock with key release
- Black high gloss acrylic fascia
- Durable silver grey steel enclosure &base

### Powered by battery or charging port

The Curve iPad Display Stand is a premium quality constructed free standing unit and enclosure, designed for quick and easy utilisation where power may not be available.