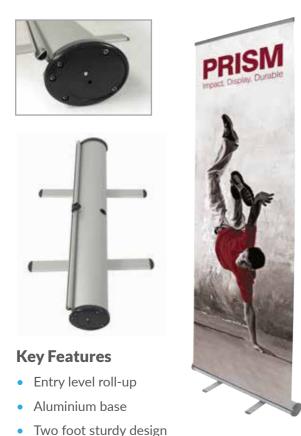

# Prism

**Budget** Stable twin foot banner stand

### Reliability & durability combined

• Three size options

Our entry level roll up has a modern design and sleek roller banner system. High-grade aluminium base, combined with good quality roller mechanism, designed for occasional use.