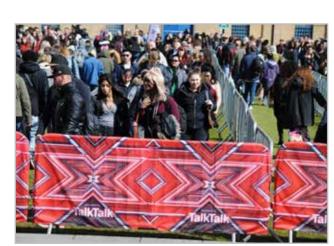

# **Crowd Barriers**

**Premium** Printed covers for outdoor barriers

# **Key Features**

- Produced any size, Fits any outdoor barrier
- Secure Velcro fittings to attach the barrier
- Treated fabrics, waterproof & UV resistant
- Can print different images on each side of the banner

### Simple handling & no tools required for setup

Give your event or venue branded crowd control, printed barriers make a huge impact on the overall look of any event. Mark areas or divert queues in style. Your crowd can become part of your brand appeal at any event. Digital print means you can have any colour, or printed design imaginable.