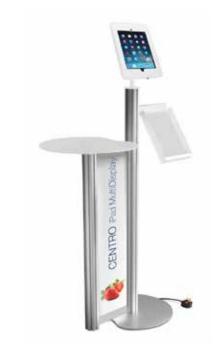

# Centro

**Premium** Static frame display system

# **Key Features**

- Designed to achieve a visually seamless magnetic graphic display
- Innovative adaptable display system
- Contemporary neon acrylic caps and accessories in different colours
- Unique, durable aluminium construction
- Only a single hex key for assembly
- Fittings available for small & large screen
- Silver base plate to ensure stability
- Overall height without lighting 2019mm
- Quality assured with a 5 year guarantee

# **Centro high impact static displays**

We have been supplying Centro framed stands for over ten years, and with good reason! Built around the reliable and stable Centro locked frame system, you have a huge choice of shapes and accessories to build your future marketing displays around.

Start with a small static display and grow into a fully modular system at your own pace, with long term guarantee and our support your system will last for years to come, make the smart choice.