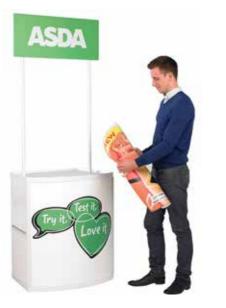

# Pop Up

Pop Up & Mini Pop Up

# Zodiac

Podium with rigid graphics

# Podium Pro

**Budget Price Pro Features** 

**V** Counter

Cabinet styled pro counter

### **Key Features**

- Mini & standard sizes
- Wrap around graphics
- Internal shelves add stability
- Complete with carry bag

### **Best selling counter solution**

simple and quick to set up. With shelving space inside this counter, it's a perfect display for exhibitions.