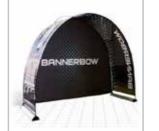

# Bannerbow

**Premium** Portable fabric arches - Size & backdrop options

# **Key Features**

- Outdoor Size Options Small or Medium
- Designed with simplicity in mind
- Single & double sided print options
- Indoor & Outdoor product options
- Add a inner backdrop wall that fits neatly under the arch
- Ultra-light and simple to build
- Available with smart wheeled bag

# For when you want to be seen!

Bannerbow offers an innovative display solution for exhibition, event and retail. Bannerbow portable event arches and backdrop can easily create an exciting portable branding arch with style and overhead experience. Bannerbow arches offer an effective alternative to regular portable marketing displays.

# **Event Arch - Outdoor**

With the same quick build design for indoor and outdoor models, with the main difference being the secure stabilising feet. Bannerbow outdoor is suitable in light wind and rain weather conditions.