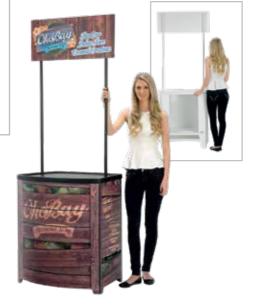

# Swift 360

Swift 360 Promo Counter

# Demo

# Grafix

Light portable demonstrations Update graphics fast

# Finesse

Delicate by nature

counters

display

Retail

45

# **Key Features**

- Durable holds 50kg loads
- Two size & iPad counter options
- Wood effect top & colours available
- Flat pack for easy transportation

# **Perfect product presentation**

Swift 360 promotional display is ideal for display with plenty of surrounding space where all round graphics look great, your presentation sells itself.