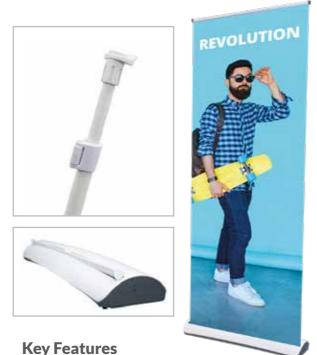

# Revolution

**Premium** Modern Banner Design

# Glossy white base with grey textured sides

- Modern durable dual action white top rail
- Ratchet graphic tensioner mechanism
- Height adjustable telescopic pole

### **Revolution in Style and Features**

A truly stunning banner stand, a real evolution in quality banner construction and ease of use. Encased in a modern gloss plastic outer shell, when in use looks like its floating off the floor!