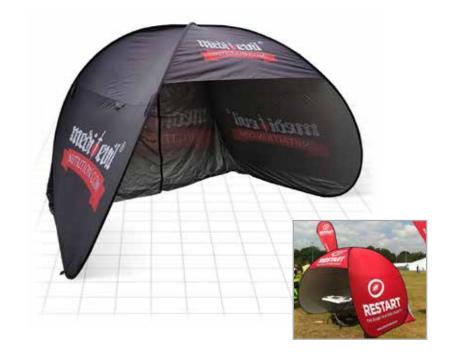

# **Ex-Star**

**Premium** Branded tents eye-catching shelter

# **Key Features**

- Unusual eye-catching shape, provides branding & shelter
- Two captivating design and size options
- Quality digital print for brilliant colours and graphics
- Exclusive treated fabric, weatherproof & adaptable

# **Eye-catching branding and stylish shelter**

These are ideal for promotions, festivals, sports events and golf days as well as being a great looking alternative to a standard Gazebo or shelter. The Ex-Star is made from quality polyester which is supported by a central pole and secured by ground pegs, easily update your graphics.