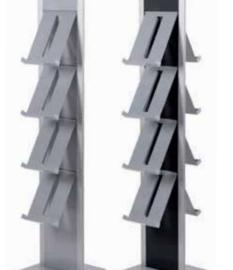

# Cascade

Simple folding stand

Graphic & Literature Post

10 pocket brochure display

**Linear Graphic Tower Stand** 

# Zig-Zag

Literature Presenter

Audio-visual Literature Post

Linear Audio

7

stan

chure

0

Liter

41

Available in three sizes

**Key Features** 

Quick and easy build

A5, A4 & A3 widths available

Double-sided acrylic shelves

Single or double sided

### **Double-sided Literature Stand Hold up to 8 shelves**

The attractive Zed Up Plus premium Metal or injection moulded shelves, brochure stand id quick and easy build high quality single or double sided with it's collapsible frame which always stand, when a quality and sturdy high metal foot and collapsible pole. looks great. Available in A5, A4 and A3. impact stand is valued over portability. Suitable for A4 lightweight brochures.