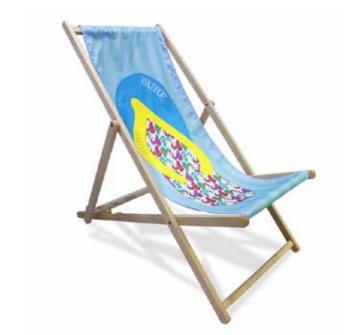

# **Branded Deckchair**

Made from ethically sourced wood

# **Key Features**

- Three seating positions available
- Removable graphic for easy washing
- Easy to assemble and collapse for storage
- Suitable for outdoor or indoor use

### Frame crafted from durable FSC beech wood

A classic wooden deck chair with a full colour printed graphic seat.

Comes with three seating positions with adjustable recline for comfort.

The frame collapses down for easy storage. Ideal for outdoor festivals, beach events and pool areas where branding is a must.