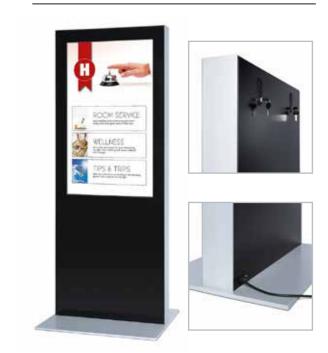

# Budget

**Budget** Floor standing display

### **Key Features**

- Secure Fixings
- Landscape or portrait configuration
- Internal power cable system
- For standard 9.7" iPads only (iPad 4 & below)

### Our low cost iPad holder

This sleek and portable iPad display unit can be used with all iPad tablets excluding iPad 1. The iPad housing can be positioned portrait or landscape, and is made of steel.