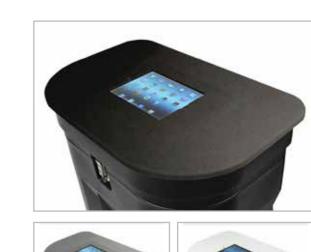

# Counter

**Premium** Counter top iPad display

### **Key Features**

- Fits standard iPads
- Secure Fixings, Easy set-up
- Landscape or portrait configuration
- Internal power cable system

### Light & easy setup desktop counter

Counter Mount iPad display unit can be fitted to most standard surface that can be drilled to fit the screw fixings. This mount can be used in conjunction with many of our portable counters.