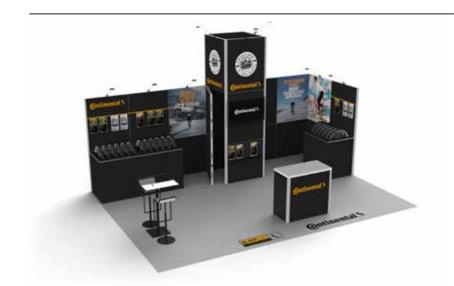

# Centro

**Premium** Static frame display system

# **Key Features**

- Designed to achieve a visually seamless magnetic graphic display
- Innovative adaptable display system
- Contemporary neon acrylic caps and accessories in different colours
- Unique, durable aluminium construction
- Only a single hex key for assembly
- Fittings available for small & large screen
- Silver base plate to ensure stability
- Overall height without lighting 2019mm
- Quality assured with a 5 year guarantee

# **Centro high impact static displays**

We have been supplying Centro framed stands for over ten years, and with good reason! Built around the reliable and stable Centro locked frame system, you have a huge choice of shapes and accessories to build your future marketing displays around.

Start with a small static display and grow into a fully modular system at your own pace, with long term guarantee and our support your system will last for years to come, make the smart choice.