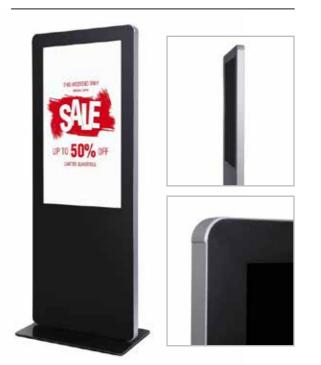

# Slim Totem

Slim Digital Totem

### **Key Features**

- Digital advertising totem
- Slim design
- High quality housing with Samsung screen
- Complex content management possible

### A perfect digital system to use indoors

The housing is made to perfectly hold & protect the screen inside & give it a frameless and modern look. Available in sizes 43", 49" and 55". Easy plug and play via USB and remote control.