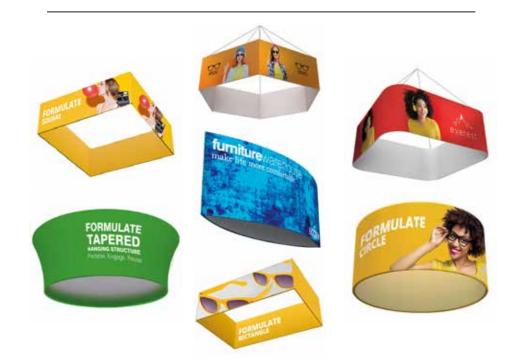

# Formulate Hanging

Unmissable suspended fabric shapes

# **Key Features**

- Seven great shapes, size options to suit all situations
- Printable double sided fabric for all models
- Easy fit graphic socks with zip fastening
- Supplied with hanging loops to suspend from ceiling

# Fanfare your exhibition message

You'll command attention with a Formulate Hanging Banner in a wide variety of sizes you're sure to add even more impact to your brand. Securely fastened with strong specialised hooks, which enable your shape to be hung from the ceiling rigging at most exhibition halls.