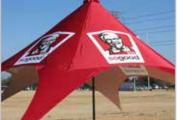

# **Parasol**

**Budget** Branded cover, choice of shapes

# **Key Features**

- Circular or Square profiles
- Printed with bright UV colours
- Ideal both indoors and outdoors
- Heavy optional 20kg base for security

## It's always summer with a Parasol

Parasols umbrellas are ideal for both indoor and outdoor retail spaces. Printing available on the entire surface using dye-sublimation technology so there is no limitation on design or colour. The Parasol makes a bright and vibrant eye-catching display whatever the weather.