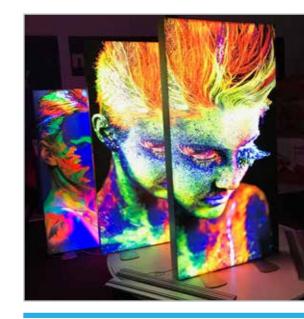

# **Vector LED**

Light box graphics, freestanding & wall mounted

### **Key Features**

- Available in standard sizes or custom formats
- 100mm / 125mm / 150mm profile depths
- Consistent bright lighting
- Simple LED linking lights
- Easy to assemble and take down
- Single Allen key One person construction
- Single or double-sided

# Retail displays just got brighter!

Simple silicon edge construction, light and vibrant fabric graphics with bright LED lights makes a long term investment that will look great for years to come!

Vector LED features a choice of different depths from a razor thin wall mounted 75mm profile through to a solid 150mm freestanding display.

be produced to your exact specification, both single & double sided, with LED plug UV printed graphics.