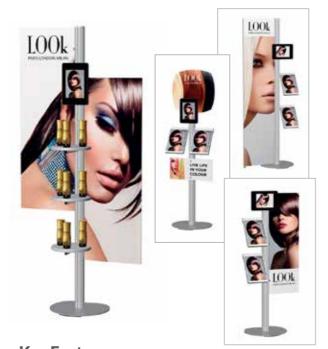

# **Centro Eurostand**

**Premium** Poster acrylic holder system

# **Key Features**

- Six poster display configurations
- Mount Centro accessories to the frame
- Stainless steel hanging wires, hex keys supplied
- Range of coloured acrylic post caps

# Free-standing suspended poster display holders

With Centro free standing suspended poster display holders your images are housed securely in clear double-sided acrylic pockets. You can further add to your display by using the accessories available in the range such our popular iPad holder to create a interactive and visually stunning display.