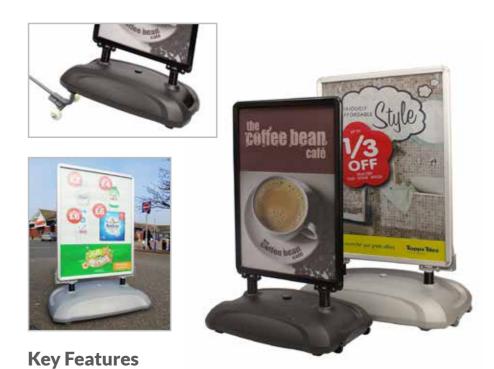

# **Impact Xpress**

**Budget** Pop up display system

# IMPACT! POD UD

# **Key Features**

- Available curved or straight frames
- Magnetic self locking device allows frame to assemble easily

- 5 year warranty on hardware
- High Impact graphic panels supplied in individual protective sleeves
- Setup within 15 minutes

# Flexibility at an Affordable Price

Impact Xpress pop up stands are available 2.25m high or 1.85m high. These pop up frames are available in curved or straight format. Impact Xpress has the option for panels to be fitted to the rear of the stand, to create a 360 degree display stand.

Impact Xpress exhibition stands can be stored and transported in a range of wheeled cases, some of which can be converted into a podium. 50w Halogen lights or LED lights are available for each of the Impact range of exhibition stands.