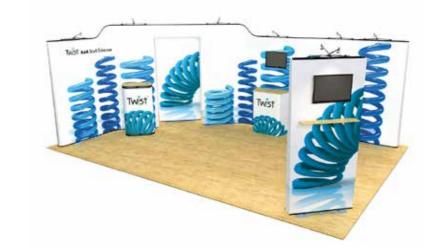

# Modular

Pages 71-82

**73** Twist Modular

**74** Impact Modular

**76** Ayble Frame

77 Centro Modular

**78** REXframe

**79** Floorex

### Top of the range stand design & features

Supplied with a lifetime guarantee against product failure, the sturdy aircraft styled aluminium casing will withstand the busiest campaign. A display stand that will last for years. The sturdy base unit is supplied with adjustable feet to ensure this display stand can cope with uneven floors.

# Dual

**Premium** Stand attractive finish