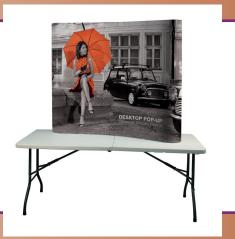

TS.
- Turn off all Overprints, supply all Links and flatten Transparency
- If supplying a High Res PDF do not compress and supply with all bleed and crop marks



#### InDesign

- Set up CMYK at 1/4 final size
- OUTLINE ALL FONTS
- Please save and supply a High Res PDF do not compress and supply with all bleed and crop marks



## Photoshop

- Set up CMYK at 1/4 final size and 320dp
- Supply a low resolution PDF for visual purposes
- If artwork set up in Photoshop, text/logos will not be vectored and will have some pixelation when printed full size,
- Save out as a JPEG.



## **Adobe Acrobat**

 If supplying a PDF as your final artwork, ensure all images are not reduced / compressed crop marks and bleed are included and visual lines are not included inside the artwork.





1x2 curved





# Mini Quick Panel Sizes

**Curved Stand** 

End Panels 673mm (w) x 1243mm (h) Front Panels 550mm (w) x 1243mm (h)

**Straight Stand** 

End Panels 673mm (w) x 1243mm (h) Front Panels 605mm (w) x 1243mm (h)



www.miragedisplay.co.uk