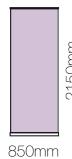

### Mediastand 2 Banner Panel Sizes

850mm x 2150mm

\*Please add 250mm bleed to the bottom of the artwork. This will NOT be visible

www.miragedisplay.co.uk