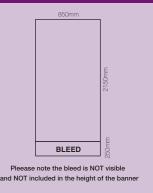

Mediastand 2
850mm
With 250mm Bleed
added to the bottom
This will NOT be visible

### Mediastand 2 Banner Panel Sizes

850mm x 2150mm

\*Please add 250mm bleed to the bottom of the artwork. This will NOT be visible

www.miragedisplay.co.uk