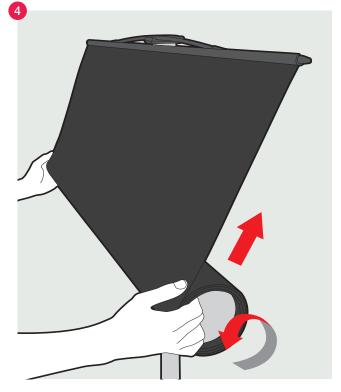

## Link<sup>2</sup> Replacement Graphic Instructions

Assemble the Link<sup>2.</sup>

Pull down on the graphic slightly and insert pin.

Unhook graphic from bottom hook.

Roll up graphic panel.