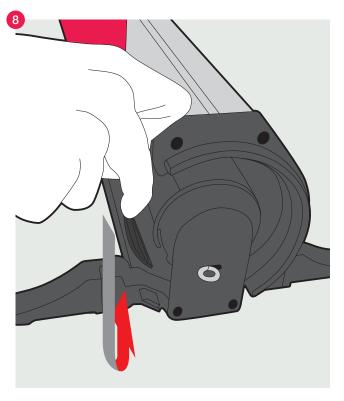

## Link<sup>2</sup> Replacement Graphic Instructions

Pull the pin out of the cassette.

Ensure graphic panel is aligned to the red line.

Roll graphic panel into the cassette.

Graphic is retracted into the cassette as normal.