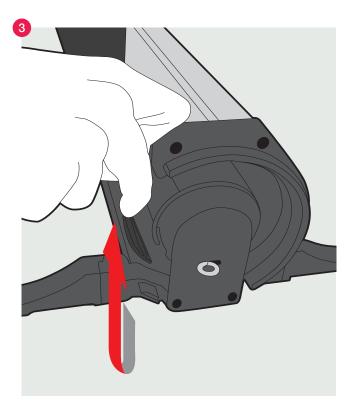

## Link<sup>2</sup> Replacement Graphic Instructions

Pull the pin out of the cassette.

Ensure graphic panel is aligned to the red line.

Roll graphic panel into the cassette.

Graphic is retracted into the cassette as normal.