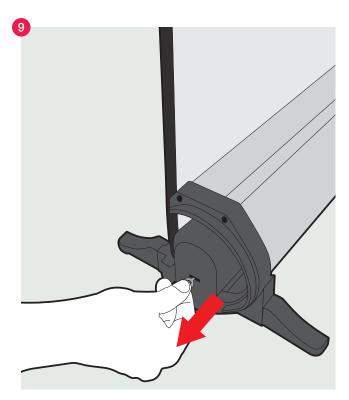

## Link<sup>2</sup> Replacement Graphic Instructions

Pull the pin out of the cassette.

Ensure graphic panel is aligned to the red line.

Roll graphic panel into the cassette.

Graphic is retracted into the cassette as normal.