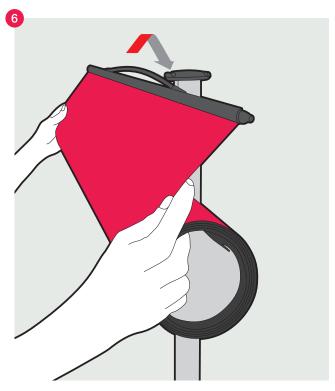

## Link<sup>2</sup> Replacement Graphic Instructions

Unhook graphic panel from top bar.

Hook new graphic onto top bar.

Roll down graphic.

Hook bottom of graphic panel to cassette.