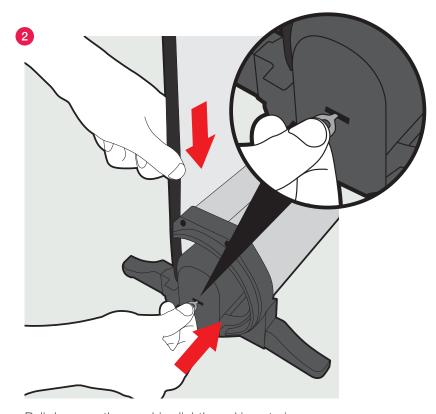

## Link<sup>2</sup> Replacement Graphic Instructions

Assemble the Link<sup>2.</sup>

Pull down on the graphic slightly and insert pin.

Unhook graphic from bottom hook.

Roll up graphic panel.