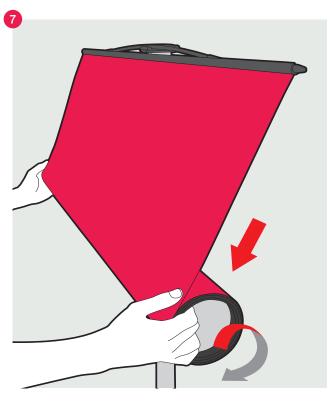

## Link<sup>2</sup> Replacement Graphic Instructions

Pull the pin out of the cassette.

Ensure graphic panel is aligned to the red line.

Roll graphic panel into the cassette.

Graphic is retracted into the cassette as normal.