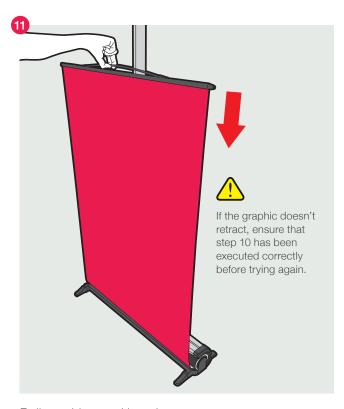

## Link<sup>2</sup> Replacement Graphic Instructions

Pull the pin out of the cassette.

Ensure graphic panel is aligned to the red line.

Roll graphic panel into the cassette.

Graphic is retracted into the cassette as normal.