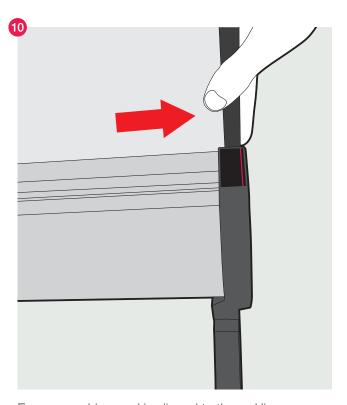

## Link<sup>2</sup> Replacement Graphic Instructions

Pull the pin out of the cassette.

Ensure graphic panel is aligned to the red line.

Roll graphic panel into the cassette.

Graphic is retracted into the cassette as normal.