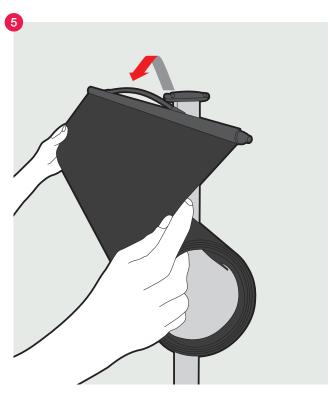

## Link<sup>2</sup> Replacement Graphic Instructions

Assemble the Link<sup>2.</sup>

Pull down on the graphic slightly and insert pin.

Unhook graphic from bottom hook.

Roll up graphic panel.