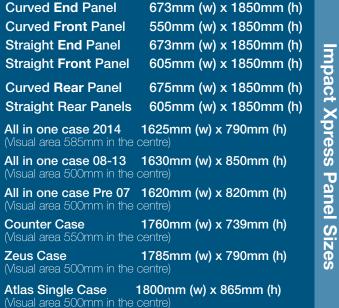

size
- OUTLINE ALL FONTS
- Turn off all Overprints, supply all Links and flatten Transparency
- If supplying a High Res PDF do not compress and supply with all bleed and crop marks

## InDesign

- Set up CMYK at 1/4 final size
- **OUTLINE ALL FONTS**
- Please save and supply a High Res PDF do not compress and supply with all bleed and crop marks

## Photoshop

- Set up CMYK at 1/4 final size and 320dpi
- Supply a low resolution PDF for visual purposes
- If artwork set up in Photoshop, text/logos will not be vectored and will have some pixelation when printed full size,
- Save out as a JPEG.

#### Adobe Acrobat

If supplying a PDF as your final artwork, ensure all images are not reduced / compressed, crop marks and bleed are included and visual lines are not included inside the artwork.





# www.miragedisplay.co.uk



Mirage Display Ltd. Unit 11 Marsland Street, Hazel Grove, Stockport SK7 4ER Telephone: 0161 482 7997 Fax: 0161 456 8074 Email: enquiries@miragedisplay.co.uk