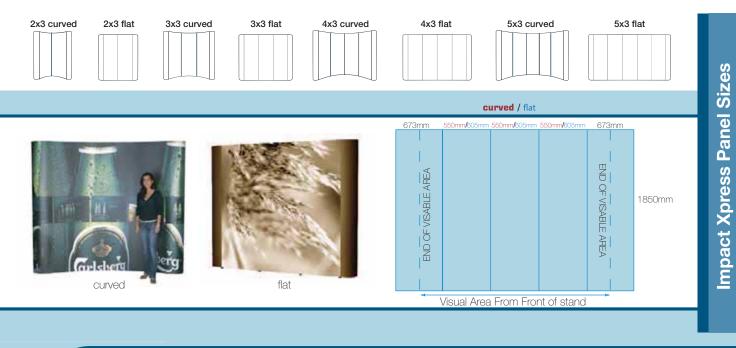

l size
- OUTLINE ALL FONTS
- Turn off all Overprints, supply all Links and flatten Transparency
- If supplying a High Res PDF do not compress and supply with all bleed and crop marks

## InDesign

- Set up CMYK at 1/4 final size
- **OUTLINE ALL FONTS**
- Please save and supply a High Res PDF do not compress and supply with all bleed and crop marks

## Photoshop

- Set up CMYK at 1/4 final size and 320dpi
- Supply a low resolution PDF for visual purposes
- If artwork set up in Photoshop, text/logos will not be vectored and will have some pixelation when printed full size,
- Save out as a JPEG.

#### Adobe Acrobat

If supplying a PDF as your final artwork, ensure all images are not reduced / compressed, crop marks and bleed are included and visual lines are not included inside the artwork.





# www.miragedisplay.co.uk



Mirage Display Ltd. Unit 11 Marsland Street, Hazel Grove, Stockport SK7 4ER Telephone: 0161 482 7997 Fax: 0161 456 8074 Email: enquiries@miragedisplay.co.uk