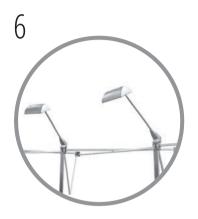

Slide halogen lamps onto fittings.

Locate the magnetic buttons on the back of the graphic into the top of the system

Let the graphic's magnetic strips gently grab the side rails from top to bottom taking care not to crease the graphic.