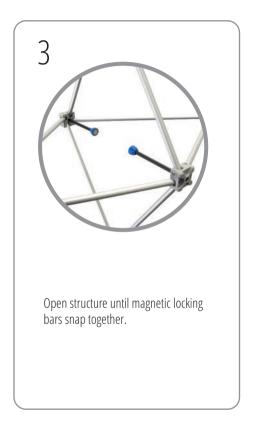

## **Pop Up** Graphic Display System

Assembly Instructions



## Pop Up Graphic System



Ensure all components are available for assembly.







Place magnetic rails vertically into hubs and let snap into place.



Start at the top and continue downwards until all are positioned securely.



Slide halogen lamps onto fittings.



Locate the magnetic buttons on the back of the graphic into the top of the system



Let the graphic's magnetic strips gently grab the side rails from top to bottom taking care not to crease the graphic.



Continue until all panels are in place. Taking the Pop Up down is the reverse of assembly.