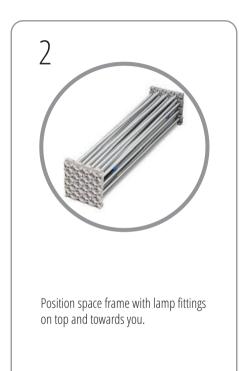

## **Pop Up** Graphic Display System

Assembly Instructions



## Pop Up Graphic System



Ensure all components are available for assembly.







Place magnetic rails vertically into hubs and let snap into place.



Start at the top and continue downwards until all are positioned securely.



Slide halogen lamps onto fittings.



Locate the magnetic buttons on the back of the graphic into the top of the system



Let the graphic's magnetic strips gently grab the side rails from top to bottom taking care not to crease the graphic.



Continue until all panels are in place. Taking the Pop Up down is the reverse of assembly.