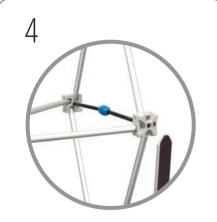

## **Pop Up** Graphic Display System

Assembly Instructions



## Pop Up Graphic System



Ensure all components are available for assembly.







Place magnetic rails vertically into hubs and let snap into place.



Start at the top and continue downwards until all are positioned securely.



Slide halogen lamps onto fittings.



Locate the magnetic buttons on the back of the graphic into the top of the system



Let the graphic's magnetic strips gently grab the side rails from top to bottom taking care not to crease the graphic.



Continue until all panels are in place. Taking the Pop Up down is the reverse of assembly.