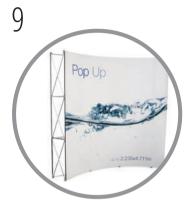

Continue until all panels are in place. Taking the Pop Up down is the reverse of assembly.