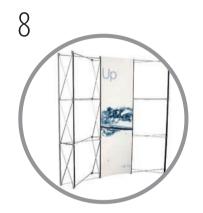

Continue until all panels are in place. Taking the Pop Up down is the reverse of assembly.