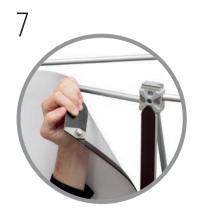

Slide halogen lamps onto fittings.

Locate the magnetic buttons on the back of the graphic into the top of the system

Let the graphic's magnetic strips gently grab the side rails from top to bottom taking care not to crease the graphic.