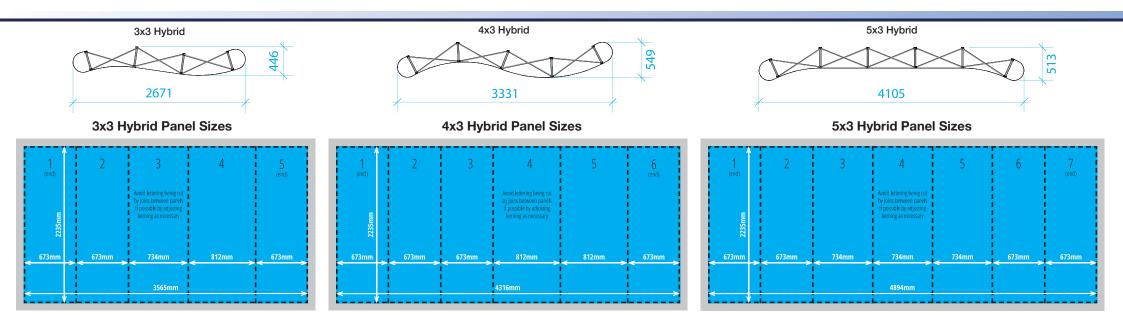

h Res PDF do not compress and supply with all bleed and crop marks



#### InDesign

- Set up CMYK at 1/4 final size
- Package with all fonts and links before supplying
- OUTLINE ALL FONTS IF SUPPLYING AS PDF
- Supply a High Res PDF do not compress and supply with all bleed and crop marks



#### **Photoshop**

- Set up CMYK at 1/4 final size and 320dpi
- Supply a low resolution PDF for visual purposes
- If artwork set up in Photoshop, text/logos will not be vectored and will have some pixelation when printed full size,
- Save out as a JPEG.



#### Adobe Acrobat

- If supplying a PDF as your final artwork, ensure all images are not reduced / compressed, crop marks and bleed are included and visual lines are not included inside the artwork.
- OUTLINE ALL FONTS
- Supply or Embed all Links