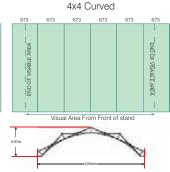

## **Technical Specification:**

3x3 Curved 25.5kg 4x3 Curved 28kg

Weight of frame, bars, graphic panels in standard moluded case