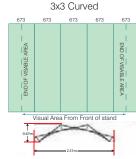

## **Technical Specification:**

3x3 Curved 25.5kg 4x3 Curved 28kg

Weight of frame, bars, graphic panels in standard moluded case