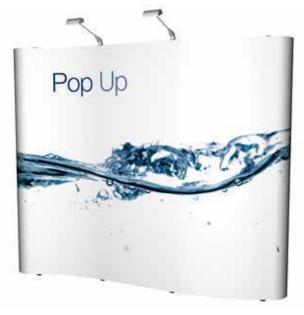

## iMPACT! Xpress

Impact Xpress is our entry level pop up system. Functional, yet retaining features of more expensive pop up systems, Impact Xpress ensures value for money portable marketing. High impact panels are produced using the same quality levels and materials as Impact Original and Impact Plus.