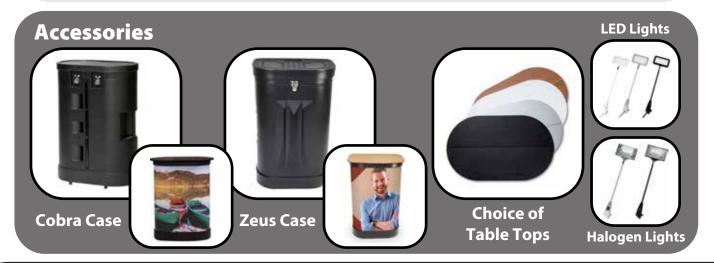

## iMPACT! Xpress



Impact Xpress is our entry level pop up system. Functional, yet retaining features of more expensive pop up systems, Impact Xpress ensures value for money portable marketing. High impact panels are produced using the same quality levels and materials as Impact Original and Impact Plus.









## Features and benefits:

- Magnetic self locking device makes frame assembly quick and easy
- Magnetic graphic fittings eliminate unsightly panel hooks
- Low Cost
- 5 year manufacturer's warranty on hardware
- High impact graphic panels supplied in individual sleeves
- Setup within 15 minutes

## **Technical Specification:**

3x3 Curved 25.5kg 4x3 Curved 28kg

Weight of frame, bars, graphic panels in standard moluded case