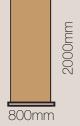

## Impact Three Roll Up 800mm x 2000mm

### Impact Three Roll Up Panel Sizes

• 800mm (w) x 2000mm (h)

Please add on 200mm bleed to the bottom of the graphic, this will not be visible as it will be inside the cassette.

www.miragedisplay.co.uk