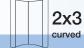

## **Adobe Acrobat**

- If supplying a PDF as your final artwork, ensure all images are not reduced / compressed,

curved / straight

Curved End Panel

Pop Up Graphic Panel Sizes:

673mm (w) x 2224mm (h) **Curved Front Panel** 673mm (w) x 2224mm (h)

Straight End Panel 673mm (w) x 2224mm (h) Straight Front Panel 733mm (w) x 2224mm (h) Flat End Panel 293mm (w) x 2224mm (h)

**Curved Rear Panel** 807mm (w) x 2224mm (h) **Straight Rear Panels** 733mm (w) x 2224mm (h)