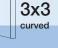

## **Adobe Acrobat**

- If supplying a PDF as your final artwork, ensure all images are not reduced / compressed,

curved / straight

Curved End Panel

Pop Up Graphic Panel Sizes:

673mm (w) x 2224mm (h) **Curved Front Panel** 673mm (w) x 2224mm (h)

Straight End Panel 673mm (w) x 2224mm (h) Straight Front Panel 733mm (w) x 2224mm (h) Flat End Panel 293mm (w) x 2224mm (h)

**Curved Rear Panel** 807mm (w) x 2224mm (h) **Straight Rear Panels** 733mm (w) x 2224mm (h)