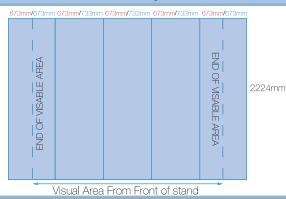

## **Adobe Acrobat**

- If supplying a PDF as your final artwork, ensure all images are not reduced / compressed,

curved / straight

Curved End Panel

Pop Up Graphic Panel Sizes:

673mm (w) x 2224mm (h) **Curved Front Panel** 673mm (w) x 2224mm (h)

Straight End Panel 673mm (w) x 2224mm (h) Straight Front Panel 733mm (w) x 2224mm (h) Flat End Panel 293mm (w) x 2224mm (h)

**Curved Rear Panel** 807mm (w) x 2224mm (h) **Straight Rear Panels** 733mm (w) x 2224mm (h)