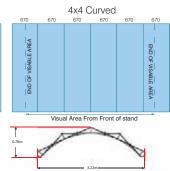

## iMPACT! Original



The Original Impact Stand is relied on by marketers time after time for reliable, portable branding. Simple but well designed magnetic fittings ensure seamless joins to maximise your marketing message. Our best selling Pop Up system will be a trusted tool for any exhibition, promotion or roadshow.











## Features and benefits:

- Magnetic self locking device makes frame assembly quick and easy
- New magnetic fittings on bars make for simple set up
- Magnetic graphic fittings eliminate unsightly panel hooks
- Designed for seamless display
- Reinforced frame for a busy events calendar
- Lifetime manufacturer's warranty on hardware
- High Impact graphic panels supplied in individual sleeves
- Setup within 10 minutes

## **Technical Specification:**

3x3 Curved 23kg 4x3 Curved 25kg

Weight of frame, bars, graphic panels in standard moluded case