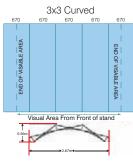

## iMPACT! Original



The Original Impact Stand is relied on by marketers time after time for reliable, portable branding. Simple but well designed magnetic fittings ensure seamless joins to maximise your marketing message. Our best selling Pop Up system will be a trusted tool for any exhibition, promotion or roadshow.











## Features and benefits:

- Magnetic self locking device makes frame assembly quick and easy
- New magnetic fittings on bars make for simple set up
- Magnetic graphic fittings eliminate unsightly panel hooks
- Designed for seamless display
- Reinforced frame for a busy events calendar
- Lifetime manufacturer's warranty on hardware
- High Impact graphic panels supplied in individual sleeves
- Setup within 10 minutes

## **Technical Specification:**

3x3 Curved 23kg 4x3 Curved 25kg

Weight of frame, bars, graphic panels in standard moluded case