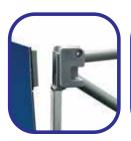

## Features and benefits:

- Magnetic self locking device makes frame assembly quick and easy
- New magnetic fittings on bars make for simple set up
- Magnetic graphic fittings eliminate unsightly panel hooks
- Designed for seamless display
- Reinforced frame for a busy events calendar
- Lifetime manufacturer's warranty on hardware
- High Impact graphic panels supplied in individual sleeves
- Setup within 10 minutes