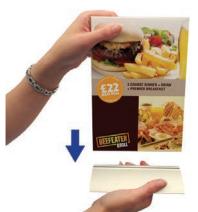

#### **Grip Talker Panel Sizes**

Grip Talkers come in the following sizes:

- DL 99mm (w) 210mm (h)\*
- A5 148mm (w) x 210mm (h)\*
- A4 210mm (w) x 297mm (h)\*

Please note: 10mm at the bottom of the panel will not be visible when the artwork is in the base.