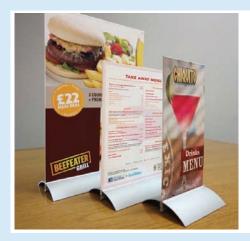

# Grip Talkers

#### **Grip Talker Panel Sizes**

Grip Talkers come in the following sizes:

- DL 99mm (w) 210mm (h)\*
- A5 148mm (w) x 210mm (h)\*
- A4 210mm (w) x 297mm (h)\*

Please note: 10mm at the bottom of the panel will not be visible when the artwork is in the base.