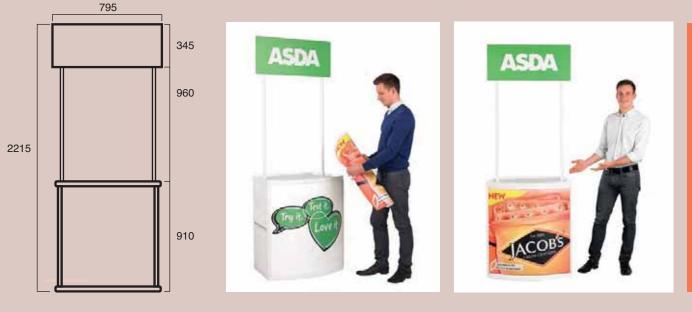

# Grafix Retail Counter

## Grafix Retail Counter Graphic Size

Header

• 795mm (w) x 345mm (h)

Counter

• 812mm (w) x 820mm (h) Visible Area: 780mm x 820mm

Please add 40mm bleed on all outer edges

www.miragedisplay.co.uk

Mirage Display Ltd. Unit 11 Marsland Street, Hazel Grove, Stockport SK7 4ER Telephone: 0161 482 7997 Fax: 0161 456 8074 Email: enquiries@miragedisplay.co.uk