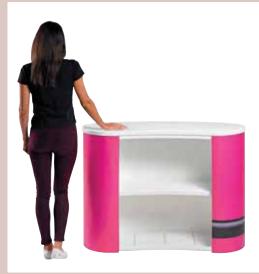

# Finesse Retail Counter Mirag

# **Finesse Retail Counter Graphic Size**

• 2250mm (w) x 900mm (h)

Visual Area from Front of Counter: 1100mm

Please add 40mm bleed on all outer edges

www.miragedisplay.co.uk

Mirage Display Ltd. Unit 11 Marsland Street, Hazel Grove, Stockport SK7 4ER Telephone: 0161 482 7997 Fax: 0161 456 8074 Email: enquiries@miragedisplay.co.uk