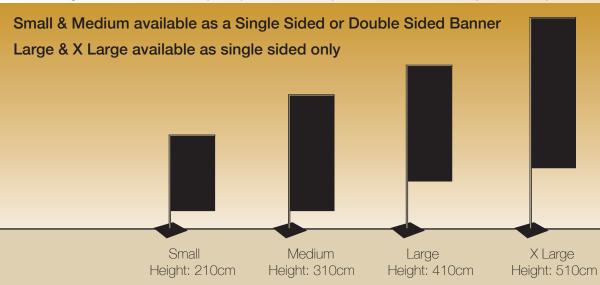

When using the Feather banner template, please do not, reposition or rescale the template, as the position is necessary for printing and please outline all the fonts used.

**Fabric Dimensions** 

Small - 750mm x 1500mm Medium - 750mm x 2500mm Large - 750mm x 3500mm X Large - 750mm x 4500mm Feather Banner Overall Size

Small - 210cm Height Medium - 310cm Height Large - 410cm Height X Large - 510cm Height

www.miragedisplay.co.uk

Mirage Display Ltd. Unit 11 Marsland Street, Hazel Grove, Stockport SK7 4ER

Telephone: 0161 482 7997 Fax: 0161 456 8074 Email: enquiries@miragedisplay.co.uk