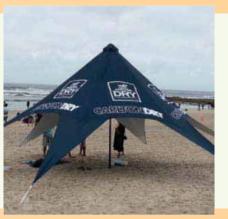

# Ex-Star Banner

#### **Ex-Star Sizes**

#### Ex-Sta

14m Wide x 4.5m Tall

#### Jumbo Ex-Star

• 20m x 4.5m Tall

www.miragedisplay.co.uk

Mirage Display Ltd. Unit 11 Marsland Street, Hazel Grove, Stockport SK7 4ER Telephone: 0161 482 7997 Fax: 0161 456 8074 Email: enquiries@miragedisplay.co.uk