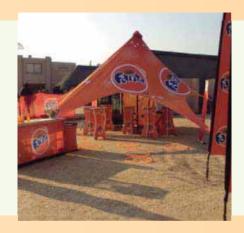

# Ex-Star Banner

#### **Ex-Star Sizes**

#### Ex-Sta

14m Wide x 4.5m Tall

#### Jumbo Ex-Star

• 20m x 4.5m Tall

www.miragedisplay.co.uk

Mirage Display Ltd. Unit 11 Marsland Street, Hazel Grove, Stockport SK7 4ER Telephone: 0161 482 7997 Fax: 0161 456 8074 Email: enquiries@miragedisplay.co.uk