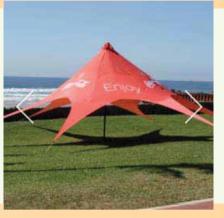

# Ex-Star Banner

#### **Ex-Star Sizes**

#### Ex-Sta

14m Wide x 4.5m Tall

#### Jumbo Ex-Star

• 20m x 4.5m Tall

www.miragedisplay.co.uk

Mirage Display Ltd. Unit 11 Marsland Street, Hazel Grove, Stockport SK7 4ER Telephone: 0161 482 7997 Fax: 0161 456 8074 Email: enquiries@miragedisplay.co.uk