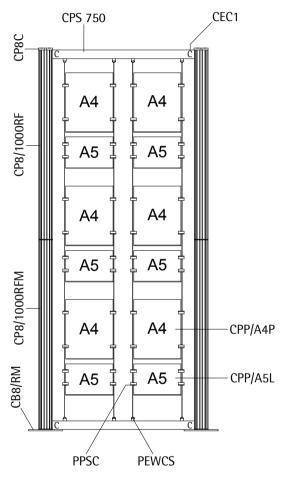

- Graphic specification:

  6 posters @ 210mmW x 297mmH each (finished print/cut size and visible graphic area)

  6 posters @ 210mmW x 148mmH each (finished print/cut size and visible graphic area)

| Component reference code | Component description                                               | Quantity |
|--------------------------|---------------------------------------------------------------------|----------|
| CB8/RM                   | Centro RotrLink base plate with male fitting                        | 2        |
| CP8/1000RFM              | Centro RotrLink 8-way post - 1000mm with female and male connectors | 2        |
| CP8/1000RF               | Centro RotrLink 8-way post - 1000mm<br>with female connector        | 2        |
| CP8C                     | Acrylic post end cap                                                | 2        |
| CPS 750                  | Straight profile - 750mm (no steel strip)                           | 2        |
| CEC1                     | Expanding clamp                                                     | 4        |
| PEWCS                    | Centro edge wire clamp set -<br>1878mm wire and hex keys            | 4        |
| PPSC                     | Centro suspended poster pocket connector - chrome plated            | 48       |
| CPP/A4P                  | Centro suspended poster pocket (clear acrylic) -<br>A4 portrait     | 6        |
| CPP/A5L                  | Centro suspended poster pocket (clear acrylic) -<br>A5 landscape    | 6        |
| CTH4                     | T-handle 4mm hex key                                                | 1        |