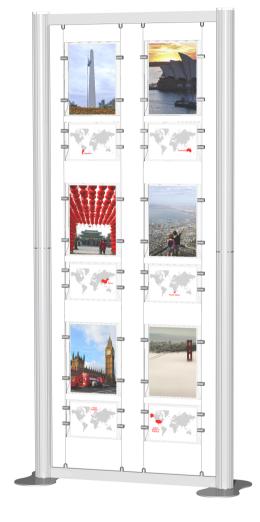

- Graphic specification:

  6 posters @ 210mmW x 297mmH each (finished print/cut size and visible graphic area)

  6 posters @ 210mmW x 148mmH each (finished print/cut size and visible graphic area)

| Component reference code | Component description                                               | Quantity |
|--------------------------|---------------------------------------------------------------------|----------|
| CB8/RM                   | Centro RotrLink base plate with male fitting                        | 2        |
| CP8/1000RFM              | Centro RotrLink 8-way post - 1000mm with female and male connectors | 2        |
| CP8/1000RF               | Centro RotrLink 8-way post - 1000mm<br>with female connector        | 2        |
| CP8C                     | Acrylic post end cap                                                | 2        |
| CPS 750                  | Straight profile - 750mm (no steel strip)                           | 2        |
| CEC1                     | Expanding clamp                                                     | 4        |
| PEWCS                    | Centro edge wire clamp set -<br>1878mm wire and hex keys            | 4        |
| PPSC                     | Centro suspended poster pocket connector - chrome plated            | 48       |
| CPP/A4P                  | Centro suspended poster pocket (clear acrylic) -<br>A4 portrait     | 6        |
| CPP/A5L                  | Centro suspended poster pocket (clear acrylic) -<br>A5 landscape    | 6        |
| CTH4                     | T-handle 4mm hex key                                                | 1        |