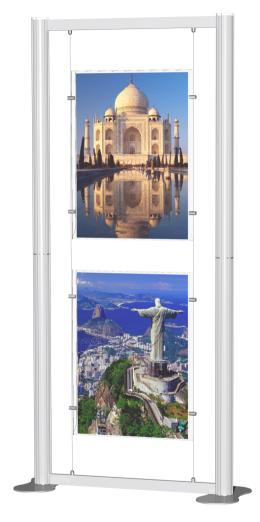

Graphic specification:
• 2 posters @ 500mmW x 700mmH each (finished print/cut size and visible graphic area)

| Component reference code | Component description                                                   | Quantity |
|--------------------------|-------------------------------------------------------------------------|----------|
| CB8/RM                   | Centro RotrLink base plate with male fitting                            | 2        |
| CP8/1000RFM              | RFM Centro RotrLink 8-way post - 1000mm with female and male connectors |          |
| CP8/1000RF               | 1000RF Centro RotrLink 8-way post - 1000mm with female connector        |          |
| CP8C                     | CP8C Acrylic post end cap                                               |          |
| CPS 750                  | Straight profile - 750mm (no steel strip)                               | 2        |
| CEC1                     | CEC1 Expanding clamp                                                    |          |
| PEWCS                    | PEWCS Centro edge wire clamp set -<br>1878mm wire and hex keys          |          |
| PPSC                     | PPSC Centro suspended poster pocket connector - chrome plated           |          |
| CPP/B2P                  | Centro suspended poster pocket (clear acrylic) - 500x700mm portrait     | 2        |
| CTH4                     | T-handle 4mm hex key                                                    | 1        |