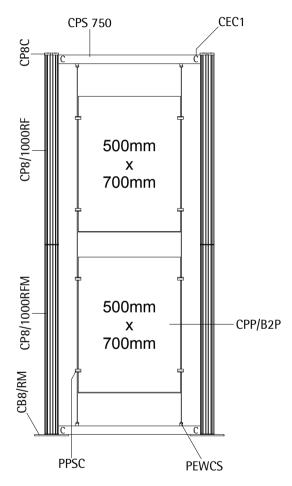

Graphic specification:
• 2 posters @ 500mmW x 700mmH each (finished print/cut size and visible graphic area)

| Component reference code | Component description                                                   | Quantity |
|--------------------------|-------------------------------------------------------------------------|----------|
| CB8/RM                   | Centro RotrLink base plate with male fitting                            | 2        |
| CP8/1000RFM              | RFM Centro RotrLink 8-way post - 1000mm with female and male connectors |          |
| CP8/1000RF               | 1000RF Centro RotrLink 8-way post - 1000mm with female connector        |          |
| CP8C                     | CP8C Acrylic post end cap                                               |          |
| CPS 750                  | Straight profile - 750mm (no steel strip)                               | 2        |
| CEC1                     | CEC1 Expanding clamp                                                    |          |
| PEWCS                    | PEWCS Centro edge wire clamp set -<br>1878mm wire and hex keys          |          |
| PPSC                     | PPSC Centro suspended poster pocket connector - chrome plated           |          |
| CPP/B2P                  | Centro suspended poster pocket (clear acrylic) - 500x700mm portrait     | 2        |
| CTH4                     | T-handle 4mm hex key                                                    | 1        |

| KIT REFERENCE: | C1SP5/75                                                         | Drawn By: D. Whyatt |             |
|----------------|------------------------------------------------------------------|---------------------|-------------|
| DESCRIPTION:   | Centro Suspended Poster Display Module 5 - 2x 500x700mm Portrait | DATE: 09/03/2015    | SCALE: 1:20 |