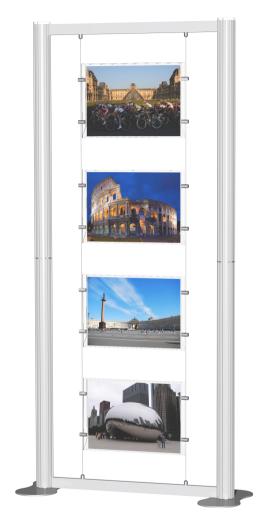

Graphic specification:
• 4 posters @ 420mmW x 297mmH each (finished print/cut size and visible graphic area)

| Component reference code                                    | Component description                                                 | Quantity |
|-------------------------------------------------------------|-----------------------------------------------------------------------|----------|
| CB8/RM                                                      | Centro RotrLink base plate with male fitting                          | 2        |
| CP8/1000RFM                                                 | Centro RotrLink 8-way post - 1000mm with female and male connectors   | 2        |
| CP8/1000RF                                                  | Centro RotrLink 8-way post - 1000mm<br>with female connector          |          |
| CP8C                                                        | CP8C Acrylic post end cap                                             |          |
| CPS 750                                                     | CPS 750 Straight profile - 750mm (no steel strip)                     |          |
| CEC1                                                        | Expanding clamp                                                       |          |
| PEWCS Centro edge wire clamp set - 1878mm wire and hex keys |                                                                       | 2        |
| PPSC                                                        | PPSC Centro suspended poster pocket connector - chrome plated         |          |
| CPP/A3L                                                     | CPP/A3L Centro suspended poster pocket (clear acrylic) - A3 landscape |          |
| CTH4 T-handle 4mm hex key                                   |                                                                       | 1        |

| KIT REFERENCE: | C1SP4/75                                                   | Drawn By: D. Whyatt |             |
|----------------|------------------------------------------------------------|---------------------|-------------|
| DESCRIPTION:   | Centro Suspended Poster Display Module 4 – 4x A3 Landscape | DATE: 09/03/2015    | SCALE: 1:20 |