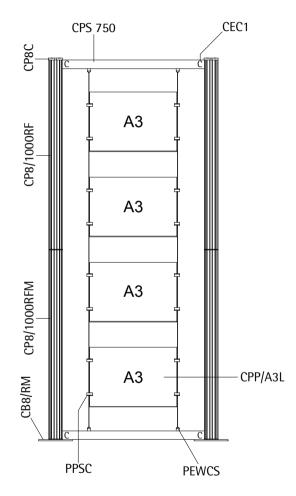

Graphic specification:
• 4 posters @ 420mmW x 297mmH each (finished print/cut size and visible graphic area)

| Component reference code                                    | Component description                                                 | Quantity |
|-------------------------------------------------------------|-----------------------------------------------------------------------|----------|
| CB8/RM                                                      | Centro RotrLink base plate with male fitting                          | 2        |
| CP8/1000RFM                                                 | Centro RotrLink 8-way post - 1000mm with female and male connectors   | 2        |
| CP8/1000RF                                                  | Centro RotrLink 8-way post - 1000mm<br>with female connector          |          |
| CP8C                                                        | CP8C Acrylic post end cap                                             |          |
| CPS 750                                                     | CPS 750 Straight profile - 750mm (no steel strip)                     |          |
| CEC1                                                        | Expanding clamp                                                       |          |
| PEWCS Centro edge wire clamp set - 1878mm wire and hex keys |                                                                       | 2        |
| PPSC                                                        | PPSC Centro suspended poster pocket connector - chrome plated         |          |
| CPP/A3L                                                     | CPP/A3L Centro suspended poster pocket (clear acrylic) - A3 landscape |          |
| CTH4 T-handle 4mm hex key                                   |                                                                       | 1        |

| KIT REFERENCE: | C1SP4/75                                                   | Drawn By: D. Whyatt |             |
|----------------|------------------------------------------------------------|---------------------|-------------|
| DESCRIPTION:   | Centro Suspended Poster Display Module 4 – 4x A3 Landscape | DATE: 09/03/2015    | SCALE: 1:20 |