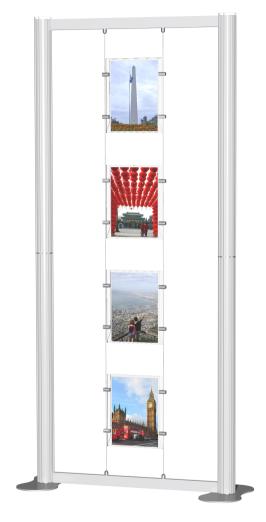

Graphic specification:
• 4 posters @ 210mmW x 297mmH each (finished print/cut size and visible graphic area)

| Component reference code | Component description                                                | Quantity |
|--------------------------|----------------------------------------------------------------------|----------|
| CB8/RM                   | Centro RotrLink base plate with male fitting                         | 2        |
| CP8/1000RFM              | Centro RotrLink 8-way post - 1000mm with female and male connectors  | 2        |
| CP8/1000RF               | Centro RotrLink 8-way post - 1000mm<br>with female connector         |          |
| CP8C                     | CP8C Acrylic post end cap                                            |          |
| CPS 750                  | Straight profile - 750mm (no steel strip)                            |          |
| CEC1                     | Expanding clamp                                                      |          |
| PEWCS                    | PEWCS Centro edge wire clamp set -<br>1878mm wire and hex keys       |          |
| PPSC                     | PPSC Centro suspended poster pocket connector - chrome plated        |          |
| CPP/A4P                  | CPP/A4P Centro suspended poster pocket (clear acrylic) - A4 portrait |          |
| CTH4                     | T-handle 4mm hex key                                                 | 1        |

| KIT REFERENCE: | C1SP1/75                                                  | Drawn By: D. Whyatt |             |
|----------------|-----------------------------------------------------------|---------------------|-------------|
| DESCRIPTION:   | Centro Suspended Poster Display Module 1 – 4x A4 Portrait | DATE: 09/03/2015    | SCALE: 1:20 |