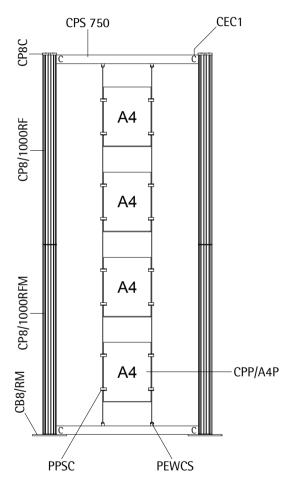

Graphic specification:
• 4 posters @ 210mmW x 297mmH each (finished print/cut size and visible graphic area)

| Component reference code | Component description                                                | Quantity |
|--------------------------|----------------------------------------------------------------------|----------|
| CB8/RM                   | Centro RotrLink base plate with male fitting                         | 2        |
| CP8/1000RFM              | Centro RotrLink 8-way post - 1000mm with female and male connectors  | 2        |
| CP8/1000RF               | Centro RotrLink 8-way post - 1000mm<br>with female connector         |          |
| CP8C                     | CP8C Acrylic post end cap                                            |          |
| CPS 750                  | Straight profile - 750mm (no steel strip)                            |          |
| CEC1                     | Expanding clamp                                                      |          |
| PEWCS                    | PEWCS Centro edge wire clamp set -<br>1878mm wire and hex keys       |          |
| PPSC                     | PPSC Centro suspended poster pocket connector - chrome plated        |          |
| CPP/A4P                  | CPP/A4P Centro suspended poster pocket (clear acrylic) - A4 portrait |          |
| CTH4                     | T-handle 4mm hex key                                                 | 1        |

| KIT REFERENCE: | C1SP1/75                                                  | Drawn By: D. Whyatt |             |
|----------------|-----------------------------------------------------------|---------------------|-------------|
| DESCRIPTION:   | Centro Suspended Poster Display Module 1 – 4x A4 Portrait | DATE: 09/03/2015    | SCALE: 1:20 |