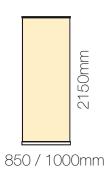

#### **Dual**

850 / 1000 x 2150 mm With 127mm Bleed added to the bottom This will NOT be visible

#### **Dual Banner Panel Sizes**

- 850mm x 2150mm (with 127mm bleed)
- 1000mm x 2150mm (with 127mm bleed)

www.miragedisplay.co.u