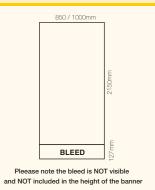

#### **Dual**

850 / 1000 x 2150 mm With 127mm Bleed added to the bottom This will NOT be visible

#### **Dual Banner Panel Sizes**

- 850mm x 2150mm (with 127mm bleed)
- 1000mm x 2150mm (with 127mm bleed)

www.miragedisplay.co.u