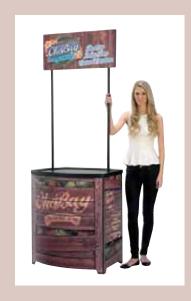

ll Links and flatten Transparency
- If supplying a High Res PDF do not compress and supply with all bleed and crop marks



#### InDesign

- Set up CMYK at 1/4 final size
- OUTLINE ALL FONTS
- Please save and supply a High Res PDF do not compress and supply with all bleed and crop marks



#### Photoshop

- Set up CMYK at 1/4 final size and 320dpi
- Supply a low resolution PDF for visual purposes
- If artwork set up in Photoshop, text/logos will not be vectored and will have some pixelation when printed full size,
- Save out as a JPEG.



#### Adobe Acrobat

- If supplying a PDF as your final artwork, ensure all images are not reduced / compressed, crop marks and bleed are included and visual lines are not included inside the artwork.
- Outline all fonts and embed or supply all images.







#### **Demo Center Graphic Panel Size**

#### Header

• 795mm (w) x 345mm (h)

#### Counte

• 2000mm (w) x 900mm (h)

Please add 40mm bleed on all outer edges



www.miragedisplay.co.uk