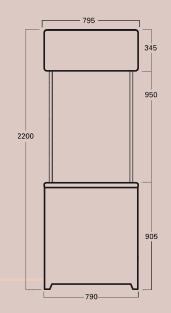

#### **Demo Center Graphic Panel Size**

#### Header

• 795mm (w) x 345mm (h)

#### Counte

• 2000mm (w) x 900mm (h)

Please add 40mm bleed on all outer edges

www.miragedisplay.co.uk