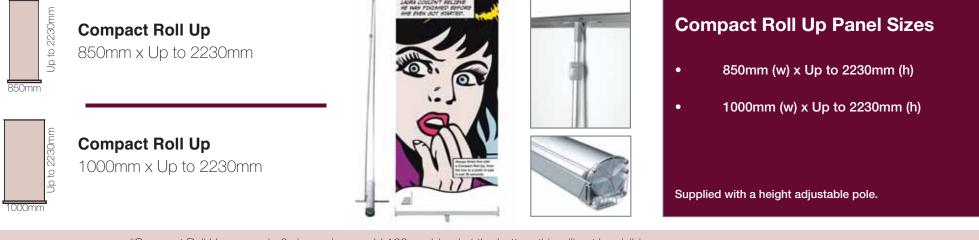

# Compact Roll Up

#### Adobe Acrobat

If supplying a PDF as your final artwork, ensure all images are not reduced / compressed, crop marks and bleed are included and visual lines are not included inside the artwork.

\*Compact Roll Up comes in 2 sizes, please add 190mm bleed at the bottom this will not be visible.