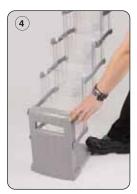

Remove the folded unit from the carry bag and lift the catch on both sides to loosen the pockets.

Lift the pockets from the back in an upwards and forwards motion.

Stabilise the literature holder during assembly by placing foot on base.