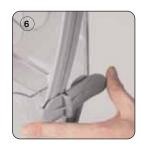

Secure into assembled position by locating the catches on both sides of the holder.

Assembled Dimensions (cm)

148 (h) x 26.5 (w) x 31 (d) approx. 58.3" (h) x 10.4" (h) x 12.2" (d) approx.

Closed Dimensions (cm):