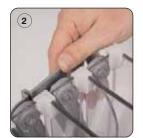

Remove the folded unit from the carry bag and lift the catch on both sides to loosen the pockets.

Lift the pockets from the back in an upwards and forwards motion.

Stabilise the literature holder during assembly by placing foot on base.

Secure into assembled position by locating the catches on both sides of the holder.

Assembled Dimensions (cm)

148 (h) x 26.5 (w) x 31 (d) approx. 58.3" (h) x 10.4" (h) x 12.2" (d) approx.

Closed Dimensions (cm):