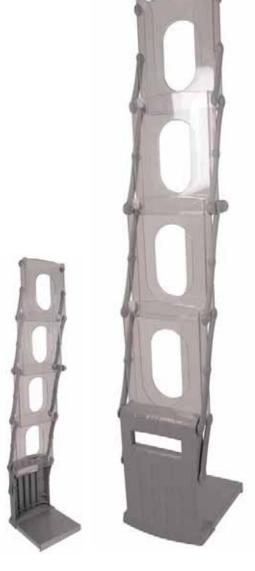

## Cascade

A lightweight polymer based literature holder with 4 pockets. Collapsible for easy transportation and supplied with carry bag.

**Assembly** 

**CAUTION:** Ensure fingers are kept clear of folding mechanism when opening and closing.

Secure into assembled position by locating the catches on both sides of the holder.

Assembled Dimensions (cm)

148 (h) x 26.5 (w) x 31 (d) approx. 58.3" (h) x 10.4" (h) x 12.2" (d) approx.

Closed Dimensions (cm):

36 (h) x 26.5 (w) x 31 (d) approx. 14.2" (h) x 10.4" (w) x 12.2" (d) approx. Internal Tray Dimensions (cm):

33 (h) x 22.4 (w) x 3.5 (d) approx. 13.0" (h) x 8.8" (w) x 1.4" (d) approx.

Weight: 5.5kg approx (12lbs) including carry bag