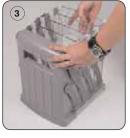

Remove the folded unit from the carry bag and lift the catch on both sides to loosen the pockets.

Lift the pockets from the back in an upwards and forwards motion.

Stabilise the literature holder during assembly by placing foot on base.