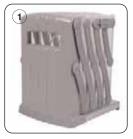

Remove the folded unit from the carry bag and lift the catch on both sides to loosen the pockets.

Lift the pockets from the back in an upwards and forwards motion.

Stabilise the literature holder during assembly by placing foot on base.