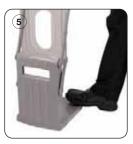

Remove the folded unit from the carry bag and lift the catch on both sides to loosen the pockets.

Lift the pockets from the back in an upwards and forwards motion.

Stabilise the literature holder during assembly by placing foot on base.