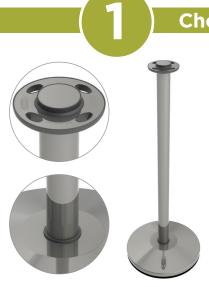

# Café Barriers - Stainless Steel

Stylish, strong and effective - create the perfect space for your customers and brand

Café Barriers win space and visibility

- Unique patented design with market leading features and benefits
- High quality stainless steel for optimum outdoor life and scratch resistance
- 13.5kg x 360mm diameter base provides excellent stability
- Lower cross rail for full Disability Discrimination Act (DDA) compliance or lower cost bungee fixings available
- Flat packed for easy storage and transport
- Easy to assemble. Spanner included with base/pole fixing set

# **Unique features**

Top/clip

Sleek top designed for comfortable lifting, with quick-release cross rails

**Bottom Cross Rail** 

Optional rigid lower cross rail provides audible 'tap' for visually impaired (DDA compliant)

**Base** 

13.5kg rubber-edged base provides optimum stability, prevents damage to floors and gives option to roll rather than lift