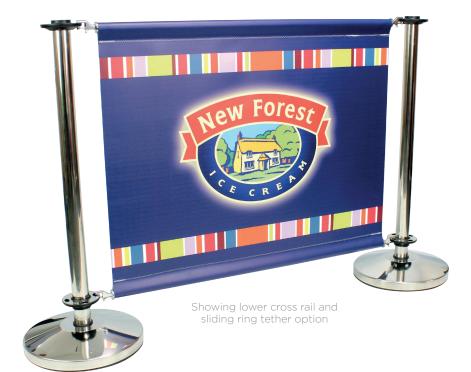

# Café Barriers - Stainless Steel

Stylish, strong and effective - create the perfect space for your customers and brand

Café Barriers win space and visibility

- Unique patented design with market leading features and benefits
- High quality stainless steel for optimum outdoor life and scratch resistance
- 13.5kg x 360mm diameter base provides excellent stability
- Lower cross rail for full Disability Discrimination Act (DDA) compliance or lower cost bungee fixings available
- Flat packed for easy storage and transport
- Easy to assemble. Spanner included with base/pole fixing set

# **Unique features**

Top/clip

Sleek top designed for comfortable lifting, with quick-release cross rails

**Bottom Cross Rail** 

Optional rigid lower cross rail provides audible 'tap' for visually impaired (DDA compliant)

**Base** 

13.5kg rubber-edged base provides optimum stability, prevents damage to floors and gives option to roll rather than lift

#### **Sliding Ring**

Unique patented 'smooth glide' ring allows banner to flex and eliminates wind damage associated with traditional designs