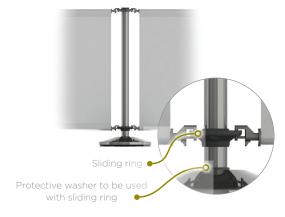

#### **Sliding Ring**

Unique patented 'smooth glide' ring allows banner to flex and eliminates wind damage associated with traditional designs