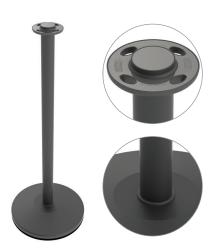

# Café Barriers - Black

### Alternative look, even greater value - stylish Black

- Black poles and bases with bungee tether option offers our lowest cost solution
- Choice of banner sizes and materials
- Same unique market leading design

- Tough satin black pole and base for an alternative look
- Stainless steel cross rails