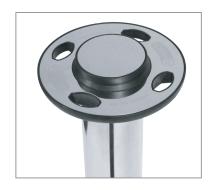

**Base** 

13.5kg rubber-edged base provides optimum stability, prevents damage to floors and gives option to roll rather than lift