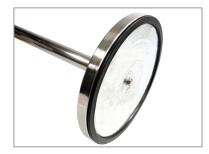

#### **Sliding Ring**

Unique patented 'smooth glide' ring allows banner to flex and eliminates wind damage associated with traditional designs