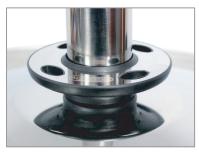

**Base** 

13.5kg rubber-edged base provides optimum stability, prevents damage to floors and gives option to roll rather than lift

#### **Sliding Ring**

Unique patented 'smooth glide' ring allows banner to flex and eliminates wind damage associated with traditional designs