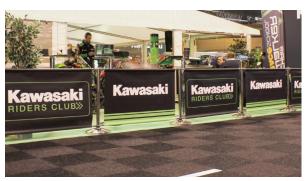

# Café Barrier:

Chrome plated 'Eye Plate' available for wall mounting (for cross rails only)

Use individually or link together for the ultimate brand presence