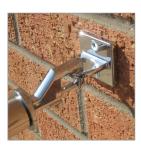

Chrome plated 'Eye Plate' available for wall mounting (for cross rails only)

Use individually or link together for the ultimate brand presence