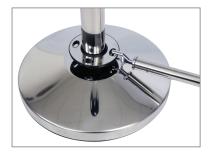

**Base** 

13.5kg rubber-edged base provides optimum stability, prevents damage to floors and gives option to roll rather than lift