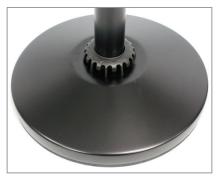

- Tough satin black pole and base for an alternative look
- Stainless steel cross rails