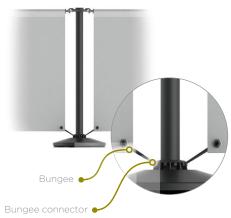

#### **Bungee Connector**

Optional lower bungee connector holds banner taught a cost effective alternative to a bottom cross rail