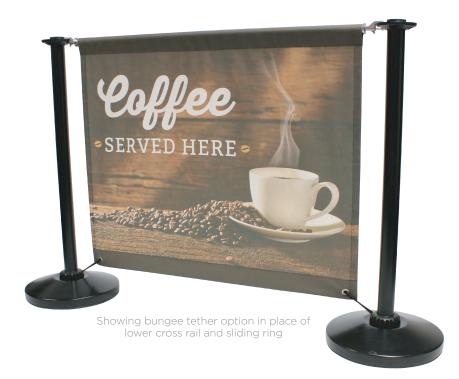

### Alternative look, even greater value - stylish Black

- Black poles and bases with bungee tether option offers our lowest cost solution
- Choice of banner sizes and materials
- Same unique market leading design

- Tough satin black pole and base for an alternative look
- Stainless steel cross rails

#### **Bungee Connector**

Optional lower bungee connector holds banner taught a cost effective alternative to a bottom cross rail