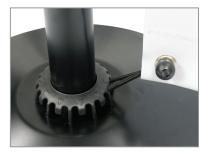

**Base** 

13.5kg rubber-edged base provides optimum stability, prevents damage to floors and gives option to roll rather than lift

#### **Bungee Connector**

Optional lower bungee connector holds banner taught a cost effective alternative to a bottom cross rail