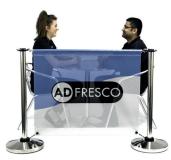

# Café Barriers - Stainless Steel

Stylish, strong and effective - create the perfect space for your customers and brand

Café Barriers win space and visibility

- Unique patented design with market leading features and benefits
- High quality stainless steel for optimum outdoor life and scratch resistance
- 13.5kg x 360mm diameter base provides excellent stability
- Lower cross rail for full Disability Discrimination Act (DDA) compliance or lower cost bungee fixings available
- Flat packed for easy storage and transport
- Easy to assemble. Spanner included with base/pole fixing set

# **Unique features**

Top/clip

Sleek top designed for comfortable lifting, with quick-release cross rails

**Bottom Cross Rail** 

Optional rigid lower cross rail provides audible 'tap' for visually impaired (DDA compliant)

**Base** 

13.5kg rubber-edged base provides optimum stability, prevents damage to floors and gives option to roll rather than lift