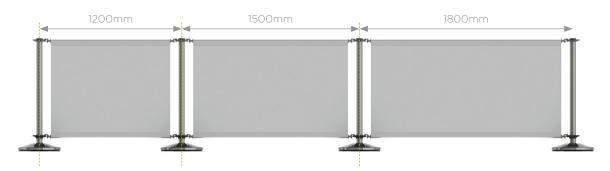

#### All of our banners are suitable for outdoor use.

| Item                                                             | Dimensions (mm)                               | Weight (kg) |
|------------------------------------------------------------------|-----------------------------------------------|-------------|
| Stainless Steel Pole<br>and Top Ring                             | Diameter: 113 (Pole Dia. 51mm)<br>Height: 881 | 1.0         |
| Black Mild Steel Pole<br>and Top Ring                            | Diameter: 113 (Pole Dia. 51mm)<br>Height: 881 | 1.5         |
| Stainless Steel Base                                             | Diameter: 360<br>Height: 66                   | 13.5        |
| Black Base                                                       | Diameter: 360<br>Height: 66                   | 13.5        |
| Cross Rail<br>(width refers to distance<br>between pole centres) | Width: 1200                                   | 0.8         |
|                                                                  | Width: 1500                                   | 1.1         |
|                                                                  | Width: 1800                                   | 1.2         |
| Banner                                                           | 1005 x 838                                    | -           |
|                                                                  | 1305 x 838                                    | -           |
|                                                                  | 1605 x 838                                    | -           |
| Sliding Ring                                                     | Diameter: 110<br>Height: 30                   | 0.3         |
| Bungee Pole Connector                                            | Diameter: 94<br>Height: 26                    | 0.1         |
| Bungee                                                           | Overall length: 100                           | 0.01        |
| Eye Plate<br>(for wall mounting)                                 | 40 x 40 x 35<br>(w x h x d)                   | 0.06        |