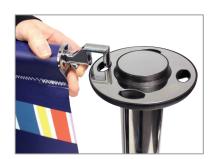

#### **Sliding Ring**

Unique patented 'smooth glide' ring allows banner to flex and eliminates wind damage associated with traditional designs