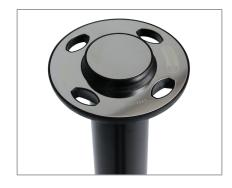

# **Unique features**

Top/clip

Sleek top designed for comfortable lifting, with quick-release cross rails

**Bottom Cross Rail** 

Optional rigid lower cross rail provides audible 'tap' for visually impaired (DDA compliant)