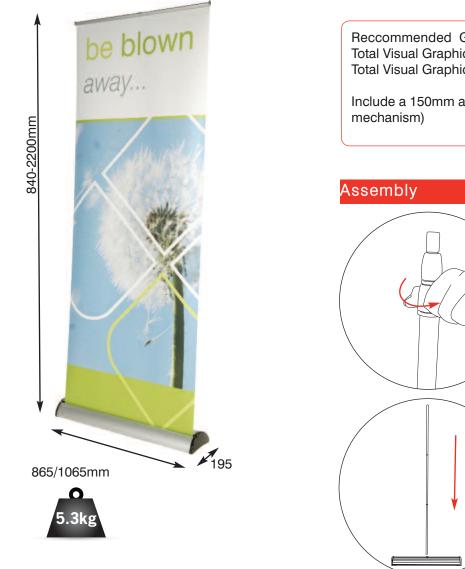

## Barracuda

Include a 150mm at the bottom(non-visible area in roller mechanism)

## Based on 800mm unit

We are continually improving and modifying our product range and reserve the right to vary the specifications without prior notice. All dimensions and weights quoted are approximate and we accept no responsibility for variance. E&OE.