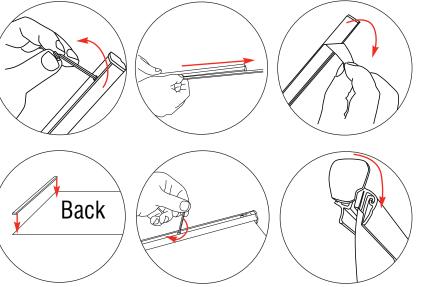

## Top Rail Attachment

## Option 1 (Adhesive Rail Option)

.

Option 2 (Clamp Rail Option)

WARNING: Banner is pre-tensioned always attach graphic to Leader and top rail before removing the locking pin.

We are continually improving and modifying our product range and reserve the right to vary the specifications without prior notice. All dimensions and weights quoted are approximate and we accept no responsibility for variance. E&OE.