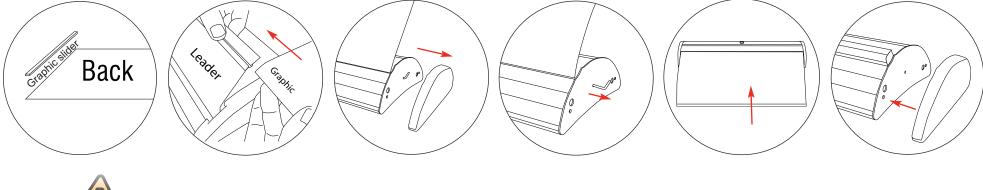

## Option 1 (Adhesive Rail Option)

.

Option 2 (Clamp Rail Option)

WARNING: Banner is pre-tensioned always attach graphic to Leader and top rail before removing the locking pin.

We are continually improving and modifying our product range and reserve the right to vary the specifications without prior notice. All dimensions and weights quoted are approximate and we accept no responsibility for variance. E&OE.