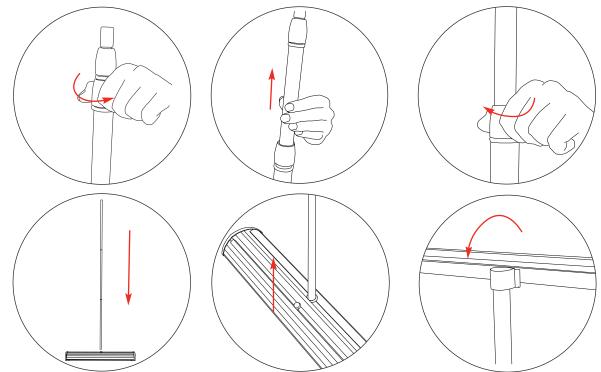

## Barracuda





Include a 150mm at the bottom(non-visible area in roller mechanism)



## Based on 800mm unit

We are continually improving and modifying our product range and reserve the right to vary the specifications without prior notice. All dimensions and weights quoted are approximate and we accept no responsibility for variance. E&OE.

## Top Rail Attachment

## Option 1 (Adhesive Rail Option)

.



Option 2 (Clamp Rail Option)





WARNING: Banner is pre-tensioned always attach graphic to Leader and top rail before removing the locking pin.

We are continually improving and modifying our product range and reserve the right to vary the specifications without prior notice. All dimensions and weights quoted are approximate and we accept no responsibility for variance. E&OE.