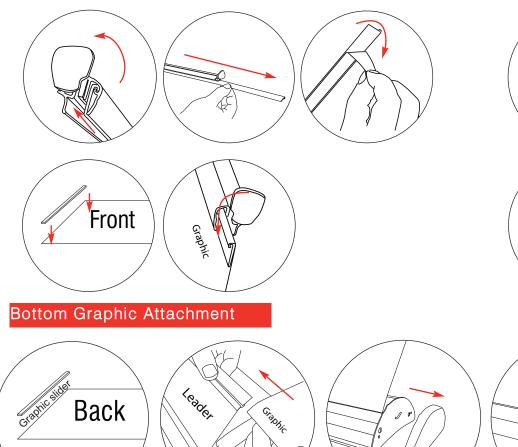

## Option 1 (Adhesive Rail Option)

.

Option 2 (Clamp Rail Option)

WARNING: Banner is pre-tensioned always attach graphic to Leader and top rail before removing the locking pin.

We are continually improving and modifying our product range and reserve the right to vary the specifications without prior notice. All dimensions and weights quoted are approximate and we accept no responsibility for variance. E&OE.