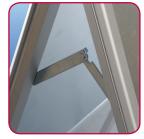

Front-opening snapframes for quick and easy poster change

Locking side arms ensure stability