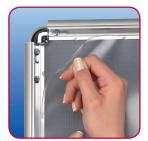

Front-opening snapframes for quick and easy poster change

Locking side arms ensure stability