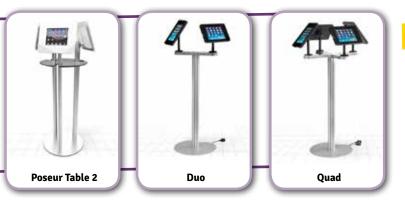

#### Multiple iPads

We have a range of floor standing iPad display stands that have the capacity to hold mutiple iPads.