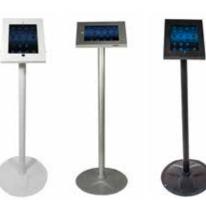

#### Choice of colours

The bezel surround is often available in a range of colours & classic black or white. The majority of our iPad display stands are available with this option.

For floor standing display stands, the base and upright pole are normally white, black or silver. Although this can vary depending on the model.

#### Multiple iPads

We have a range of floor standing iPad display stands that have the capacity to hold mutiple iPads.