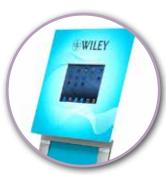

### **Branding**

Lower cost options often don't have the option to brand the bezel surround or include an upright graphic panel.

Some of our products include the option for a printed graphic around the bezel and/or a printed upright graphic panel. This enables an added dimension of user interaction.