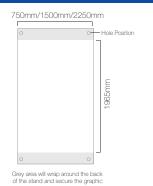

#### **Centro 1 Panel Sizes**

Visible Graphic Area: 750mm (w) x 1965mm (h) Visible Graphic Area: 1500mm (w) x 1965mm (h) Visible Graphic Area: 2250mm (w) x 1965mm (h)

Centro Counter: 757mm (w) x 999mm (h)

\*Please add 94.5mm bleed to the top and bottom, this will not be visible from the front of the stand.