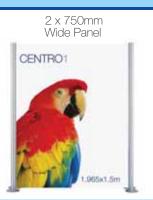

#### **Centro 1 Panel Sizes**

Visible Graphic Area: 750mm (w) x 1965mm (h) Visible Graphic Area: 1500mm (w) x 1965mm (h) Visible Graphic Area: 2250mm (w) x 1965mm (h)

Centro Counter: 757mm (w) x 999mm (h)