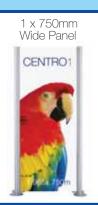

#### **Centro 1 Panel Sizes**

Visible Graphic Area: 750mm (w) x 1965mm (h) Visible Graphic Area: 1500mm (w) x 1965mm (h) Visible Graphic Area: 2250mm (w) x 1965mm (h)

Centro Counter: 757mm (w) x 999mm (h)