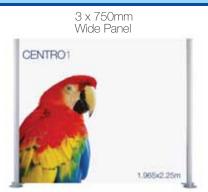

#### **Centro 1 Panel Sizes**

Visible Graphic Area: 750mm (w) x 1965mm (h) Visible Graphic Area: 1500mm (w) x 1965mm (h) Visible Graphic Area: 2250mm (w) x 1965mm (h)

Centro Counter: 757mm (w) x 999mm (h)